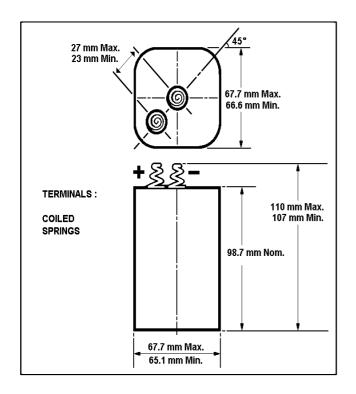

## Alkaline Manganese Dioxide Battery

| SPECIFICATION            | s                                              |                                   |                                   |
|--------------------------|------------------------------------------------|-----------------------------------|-----------------------------------|
| Minimum No Load Voltage: |                                                | 6 V                               |                                   |
| Minimum On Lo            | ad Voltage:                                    | 5.4V c<br>at 200                  | n 120hms                          |
| Minimum Life             |                                                | 38.9 H 15 Ohms<br>Hr/Day 3.2 V    |                                   |
| Rated Capacity           |                                                | 13000 mAh on<br>150hms to 3.2V    |                                   |
| Volume                   |                                                | 487 cm3                           |                                   |
| Weight                   |                                                | 612g                              |                                   |
| Physical Size in         | mm<br>Height/Length<br>Width/Diameter<br>Depth | <b>Max</b><br>110<br>67.7<br>67.7 | <b>Min</b><br>107<br>66.6<br>65.1 |