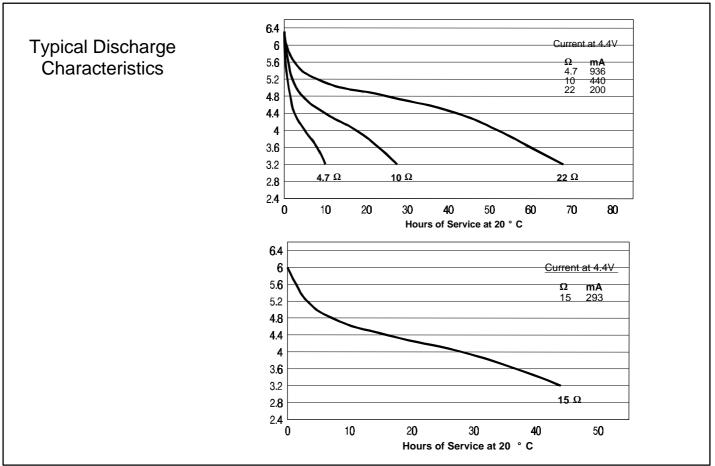

## Alkaline Manganese Dioxide Battery

| SPECIFICATION            | s                                              |                                   |                                   |
|--------------------------|------------------------------------------------|-----------------------------------|-----------------------------------|
| Minimum No Load Voltage: |                                                | 6 V                               |                                   |
| Minimum On Lo            | ad Voltage:                                    | 5.4V c<br>at 200                  | n 120hms                          |
| Minimum Life             |                                                | 38.9 H 15 Ohms<br>Hr/Day 3.2 V    |                                   |
| Rated Capacity           |                                                | 13000 mAh on<br>150hms to 3.2V    |                                   |
| Volume                   |                                                | 487 cm3                           |                                   |
| Weight                   |                                                | 612g                              |                                   |
| Physical Size in         | mm<br>Height/Length<br>Width/Diameter<br>Depth | <b>Max</b><br>110<br>67.7<br>67.7 | <b>Min</b><br>107<br>66.6<br>65.1 |