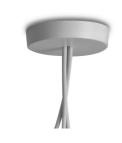

Directionable body. Powered directly from mains. The LED can be dimmed with a «Triac for Led » dimmer approved by Flos.Flos does not respond in case of wrong electrical connection system installations. The cable has a useful length of 9 metres and thus the lamp can be suspended 3 metres from the ceiling. Multiple rose with capacity to connect up to 5 Aim Small also available.



Without **Emergency** 

**PHYSICAL** 

Supply Terminal block

9000/3000 Cord length (mm)

**Construction material** Aluminum, Polycarbonate

Weight (kg) 1.9 (x1 AIM SMALL)





### **AIM SMALL**

designed by R. & E. Bouroullec

Suspended light fitting.

F0095009 White F0095030 Black

F0095026 Anodized brown

**DIMENSIONS** 



# **CERTIFICATIONS**



ΙP 20









# **AIM SMALL** . Accessories

# **E**lectrical





**AIM SMALL** . Lamps



Multiple rose



**Multiple rose** 



# **AIM SMALL**

designed by R. & E. Bouroullec

Suspended light fitting.

F0095009 White F0095030 Black

F0095026 Anodized brown

# **DIMENSIONS**



MULTICHIP LED 2700K 1250lm CRI 90 - 20W

Lamp wattage:

20 W

Lamp category:

LED

Socket:

Special base

Color temperature (K):

2700 °K

Lamp type:

LED





ΙP

20