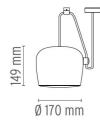

# **DIMENSIONS**

MULTICHIP LED 2700K 1250lm CRI 90 - 20W

Lamp wattage:

20 W

Lamp category:

LED

Socket:

Special base