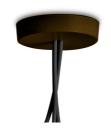

### **AIM SMALL**

designed by R. & E. Bouroullec

Suspended light fitting.

F0095009 White F0095030 Black

F0095026 Anodized brown

**DIMENSIONS** 

# **AIM SMALL**

designed by R. & E. Bouroullec

Suspended light fitting.

F0095009 White F0095030 Black

F0095026 Anodized brown