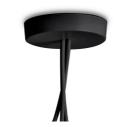

### **AIM SMALL**

designed by R. & E. Bouroullec

Suspended light fitting.

F0095009 White F0095030 Black

F0095026 Anodized brown

**DIMENSIONS** 

# **E**lectrical

**AIM SMALL** . Lamps

Multiple rose

**Multiple rose** 