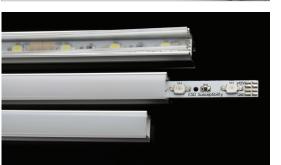

### FEATURES:

- High quality diffuser, placing/removing from front on click
- Led dots free profile (frosted)
- Walk on safe diffuser, UV resistant polycarbonate diffuser
- Available with 50% frosted, frosted and transparent diffuser
- LED dots free on frosted diffuser (high density LED's ribbon)
- Made from anodizing aluminum
- Suitable for low/high power led bars
- Available lengths 1m, 2m
- Heat sink and physical protection to the LEDs
- For indoor use only

## DESCRIPTION

Slim Line 15mm is high quality surface mounting anodized aluminum LED profile which is dedicated for the standard LED stripes up to 12mm of wideness. The profile is coming with choice of three high quality UV resistant and damage resistant snap-in diffusers, frosted, 50% frosted and transparent. The profile with choice of frosted diffuser is "LEDs DOTS FREE" and deliver soft smooth light on the whole surface. The aluminum profile it is performing as the heat sink to the leds and also presents itself as the nice, stylish and professionally looking housing. Available accessories such as end caps or mounting brackets or optic lenses helps professionally finish every installation.