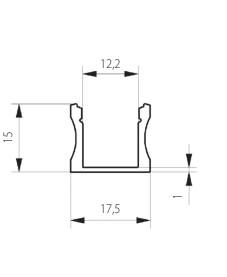

## SL15; 15 x 17,5mm

## DESCRIPTION

Slim Line 15mm is high quality surface mounting anodized aluminum LED profile which is dedicated for the standard LED stripes up to 12mm of wideness. The profile is coming with choice of three high quality UV resistant and damage resistant snap-in diffusers, frosted, 50% frosted and transparent. The profile with choice of frosted diffuser is "LEDs DOTS FREE" and deliver soft smooth light on the whole surface. The aluminum profile it is performing as the heat sink to the leds and also presents itself as the nice, stylish and professionally looking housing. Available accessories such as end caps or mounting brackets or optic lenses helps professionally finish every installation.