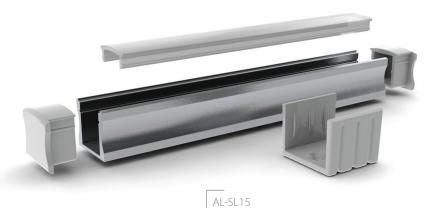

# AL-SL15 AB-SL MC-SL15 EC-SL15 MC-SL15 EC-SL15

**End Caps** 

Mounting Bracket

## SL15; 15 x 17,5mm

### FEATURES:

- High quality diffuser, placing/removing from front on click
- Led dots free profile (frosted)
- Walk on safe diffuser, UV resistant polycarbonate diffuser
- Available with 50% frosted, frosted and transparent diffuser
- LED dots free on frosted diffuser (high density LED's ribbon)
- Made from anodizing aluminum
- Suitable for low/high power led bars
- Available lengths 1m, 2m
- Heat sink and physical protection to the LEDs
- For indoor use only

## DESCRIPTION

Slim Line 15mm is high quality surface mounting anodized aluminum LED profile which is dedicated for the standard LED stripes up to 12mm of wideness. The profile is coming with choice of three high quality UV resistant and damage resistant snap-in diffusers, frosted, 50% frosted and transparent. The profile with choice of frosted diffuser is "LEDs DOTS FREE" and deliver soft smooth light on the whole surface. The aluminum profile it is performing as the heat sink to the leds and also presents itself as the nice, stylish and professionally looking housing. Available accessories such as end caps or mounting brackets or optic lenses helps professionally finish every installation.

AL-SL15 AB-SL MC-SL15 EC-SL15