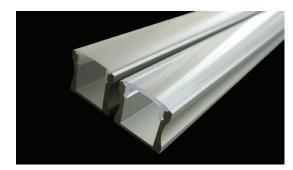

## SL15; 15 x 17,5mm

## DESCRIPTION

Slim Line 15mm is high quality surface mounting anodized aluminum LED profile which is dedicated for the standard LED stripes up to 12mm of wideness. The profile is coming with choice of three high quality UV resistant and damage resistant snap-in diffusers, frosted, 50% frosted and transparent. The profile with choice of frosted diffuser is "LEDs DOTS FREE" and deliver soft smooth light on the whole surface. The aluminum profile it is performing as the heat sink to the leds and also presents itself as the nice, stylish and professionally looking housing. Available accessories such as end caps or mounting brackets or optic lenses helps professionally finish every installation.