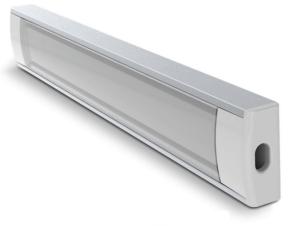

### DESCRIPTION

Slim Line 7mm it is surface mount high quality anodized aluminum LED profile only 7mm high which is dedicated for standard led stripes up to 12mm in the wideness. The profile is performing as the heat sink to the LEDs and appears as nice, stylish housing for the LEDs itself. It comes with choice of three different quality UV resistant, snap-in diffusers, frosted, 50% frosted and transparent. For this SL7 profile we offer several different accessories such as optic lenses, mounting brackets and end caps which helps to professionally finish the profile.