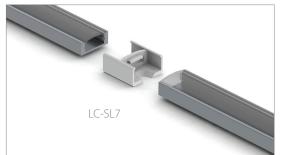

# AL-SL7 AB-SL AL-SL7 AB-SL MC-SL7 EC-SL7

# SLIM LINE 7 mm

# SL7; 7 x 17,5mm

## FEATURES:

- High quality diffuser, placing/removing from front on click
- Walk on safe diffuser, UV resistant polycarbonate diffuser
- Available with opal, 50% opal and transparent diffuser
- Available lengths 1m, 2m, 3m (large quantity orders)
- Made from anodizing aluminum
- Suitable mostly for flexible led stripes
- For indoor use only
- Low profile only 7mm high

### APPLICATIONS:

- Furniture production (kitchen / office)
- Interior light design (stairs / storage / floor)
- Stores shelf LED lighting
- Independent LED lamp
- Exhibition boot LED lighting







### DESCRIPTION

Slim Line 7mm it is surface mount high quality anodized aluminum LED profile only 7mm high which is dedicated for standard led stripes up to 12mm in the wideness. The profile is performing as the heat sink to the LEDs and appears as nice, stylish housing for the LEDs itself. It comes with choice of three different quality UV resistant, snap-in diffusers, frosted, 50% frosted and transparent. For this SL7 profile we offer several different accessories such as optic lenses, mounting brackets and end caps which helps to professionally finish the profile.







MC-SL7 Mounting Bracket





EC-SL7 End Caps