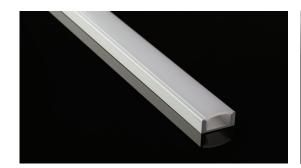

# SL7; 7 x 17,5mm

### DESCRIPTION

Slim Line 7mm it is surface mount high quality anodized aluminum LED profile only 7mm high which is dedicated for standard led stripes up to 12mm in the wideness. The profile is performing as the heat sink to the LEDs and appears as nice, stylish housing for the LEDs itself. It comes with choice of three different quality UV resistant, snap-in diffusers, frosted, 50% frosted and transparent. For this SL7 profile we offer several different accessories such as optic lenses, mounting brackets and end caps which helps to professionally finish the profile.