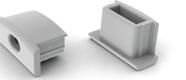

ATIONS:

- Furniture production (kitchen / office)
- Interior light design (stairs / storage / floor)
- Stores shelf LED lighting
- Independent LED lamp
- Exhibition boot LED lighting







### DESCRIPTION

Slim Line 7mm it is surface mount high quality anodized aluminum LED profile only 7mm high which is dedicated for standard led stripes up to 12mm in the wideness. The profile is performing as the heat sink to the LEDs and appears as nice, stylish housing for the LEDs itself. It comes with choice of three different quality UV resistant, snap-in diffusers, frosted, 50% frosted and transparent. For this SL7 profile we offer several different accessories such as optic lenses, mounting brackets and end caps which helps to professionally finish the profile.







MC-SL7 Mounting Bracket





EC-SL7 End Caps