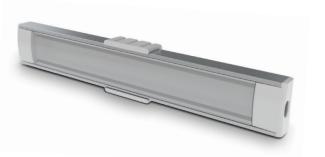

### DESCRIPTION

Slim Line 7mm it is surface mount high quality anodized aluminum LED profile only 7mm high which is dedicated for standard led stripes up to 12mm in the wideness. The profile is performing as the heat sink to the LEDs and appears as nice, stylish housing for the LEDs itself. It comes with choice of three different quality UV resistant, snap-in diffusers, frosted, 50% frosted and transparent. For this SL7 profile we offer several different accessories such as optic lenses, mounting brackets and end caps which helps to professionally finish the profile.