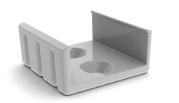

ile only 7mm high

### APPLICATIONS:

- Furniture production (kitchen / office)
- Interior light design (stairs / storage / floor)
- Stores shelf LED lighting
- Independent LED lamp
- Exhibition boot LED lighting







### DESCRIPTION

Slim Line 7mm it is surface mount high quality anodized aluminum LED profile only 7mm high which is dedicated for standard led stripes up to 12mm in the wideness. The profile is performing as the heat sink to the LEDs and appears as nice, stylish housing for the LEDs itself. It comes with choice of three different quality UV resistant, snap-in diffusers, frosted, 50% frosted and transparent. For this SL7 profile we offer several different accessories such as optic lenses, mounting brackets and end caps which helps to professionally finish the profile.







MC-SL7 Mounting Bracket





EC-SL7 End Caps