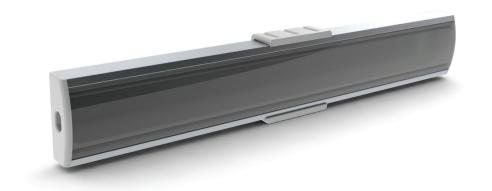

# SLIM LINE WIDE 8mm

## SLW8; 8 x 22,6mm

### APPLICATIONS:

- Retail store shelf LED lighting

Slim Line Wide 8mm, surface mount profile has been design and made for wider then standard (10/12mm) LED stripes.

The wideness inside the profile is 20mm and can accommodate any type of the led stripes available on the market such as double row LED stripes, RGB strips, digital RGB ribbons or waterproof ribbons in single color or RGB version which do not fit into standard profile. The wide diffuser is not cutting down the angle of the LEDs and presents itself as the quality product. The profile it is available with two snap-in UV resistant diffusers, frosted and transparent. The larger amount of aluminum it is performing as the heat sink to the LEDs and also appears as the nice looking housing. The installation can be easily and professionally finish with available accessories such as end caps and mounting brackets.