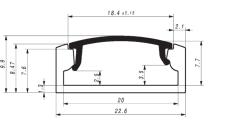

## SLW8; 8 x 22,6mm

### **FUTURES:**

- High standard of anodizing aluminum surface
- High Quality UV resistant polycarbonate snap in diffuser
- Two different light diffusers to choice from, frosted or transparent.
- Reduced light lost design
- Small dimensions only 8mm high
- Extra space inside the profile (20mm) for IP67 led ribbons, RGB or double row LED stripe
- Available on stock in anodized silver color
- Possible length and color customizing at MOQ
- Available with dedicated accessories such as end caps and mounting brackets
- Indoor use only, IP20