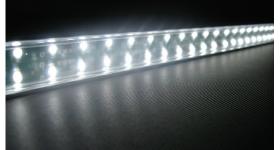

### APPLICATIONS:

- Retail store shelf LED lighting

Slim Line Wide 8mm, surface mount profile has been design and made for wider then standard (10/12mm) LED stripes.

The wideness inside the profile is 20mm and can accommodate any type of the led stripes available on the market such as double row LED stripes, RGB strips, digital RGB ribbons or waterproof ribbons in single color or RGB version which do not fit into standard profile. The wide diffuser is not cutting down the angle of the LEDs and presents itself as the quality product. The profile it is available with two snap-in UV resistant diffusers, frosted and transparent. The larger amount of aluminum it is performing as the heat sink to the LEDs and also appears as the nice looking housing. The installation can be easily and professionally finish with available accessories such as end caps and mounting brackets.