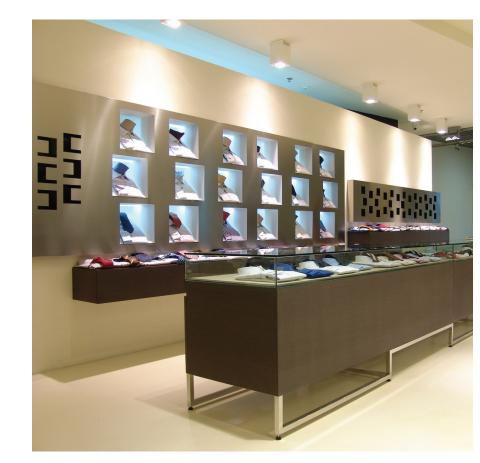

### APPLICATIONS:

- Retail store shelf LED lighting

Slim Line Wide 8mm, surface mount profile has been design and made for wider then standard (10/12mm) LED stripes.

The wideness inside the profile is 20mm and can accommodate any type of the led stripes available on the market such as double row LED stripes, RGB strips, digital RGB ribbons or waterproof ribbons in single color or RGB version which do not fit into standard profile. The wide diffuser is not cutting down the angle of the LEDs and presents itself as the quality product. The profile it is available with two snap-in UV resistant diffusers, frosted and transparent. The larger amount of aluminum it is performing as the heat sink to the LEDs and also appears as the nice looking housing. The installation can be easily and professionally finish with available accessories such as end caps and mounting brackets.