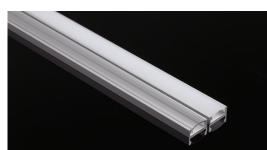

## SLW8; 8 x 22,6mm

### APPLICATIONS:

- Retail store shelf LED lighting

Slim Line Wide 8mm, surface mount profile has been design and made for wider then standard (10/12mm) LED stripes.

The wideness inside the profile is 20mm and can accommodate any type of the led stripes available on the market such as double row LED stripes, RGB strips, digital RGB ribbons or waterproof ribbons in single color or RGB version which do not fit into standard profile. The wide diffuser is not cutting down the angle of the LEDs and presents itself as the quality product. The profile it is available with two snap-in UV resistant diffusers, frosted and transparent. The larger amount of aluminum it is performing as the heat sink to the LEDs and also appears as the nice looking housing. The installation can be easily and professionally finish with available accessories such as end caps and mounting brackets.