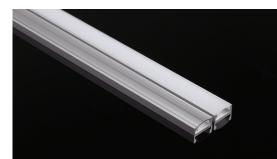

### APPLICATIONS:

- Retail store shelf LED lighting

Slim Line Wide 8mm, surface mount profile has been design and made for wider then standard (10/12mm) LED stripes.

The wideness inside the profile is 20mm and can accommodate any type of the led stripes available on the market such as double row LED stripes, RGB strips, digital RGB ribbons or waterproof ribbons in single color or RGB version which do not fit into standard profile. The wide diffuser is not cutting down the angle of the LEDs and presents itself as the quality product. The profile it is available with two snap-in UV resistant diffusers, frosted and transparent. The larger amount of aluminum it is performing as the heat sink to the LEDs and also appears as the nice looking housing. The installation can be easily and professionally finish with available accessories such as end caps and mounting brackets.