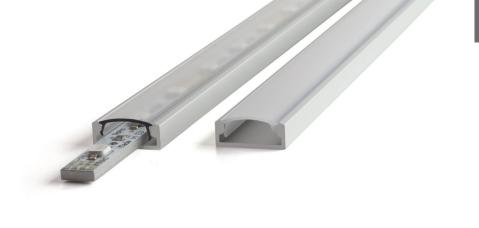

### APPLICATIONS:

- Retail store shelf LED lighting

Slim Line Wide 8mm, surface mount profile has been design and made for wider then standard (10/12mm) LED stripes.

The wideness inside the profile is 20mm and can accommodate any type of the led stripes available on the market such as double row LED stripes, RGB strips, digital RGB ribbons or waterproof ribbons in single color or RGB version which do not fit into standard profile. The wide diffuser is not cutting down the angle of the LEDs and presents itself as the quality product. The profile it is available with two snap-in UV resistant diffusers, frosted and transparent. The larger amount of aluminum it is performing as the heat sink to the LEDs and also appears as the nice looking housing. The installation can be easily and professionally finish with available accessories such as end caps and mounting brackets.