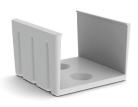

MC-SLW15 Mounting Bracket

info@ledson.eu www.ledson.eu

DESCRIPTION

Slim Line Wide 15mm surface mount profile is "LEDs DOTS FREE" design which deliver nice soft and smooth light diffusion on the whole surface of the diffuser. In principles of the design it has been made for wider then standard (10/12mm) LED stripes. The wideness inside the profile is 18mm and can accommodate any type of the LED stripes available on the market such as double row LED stripes, RGB strips, digital RGB ribbons or waterproof ribbons in single color or RGB version which wideness is bigger then 12mm and do not fit into standard profiles. The wide diffuser is not cutting down the angle of the LEDs that and presents itself with the aluminum body as the quality product. The profile it is available with two snap-in UV resistant diffusers, frosted and transparent. The larger amount of aluminum it is performing as the heat sink to the LEDs and also appears as the nice looking housing. The available accessories for SLW15 LED profile such as end caps and mounting brackets helps professionally finish the installation.