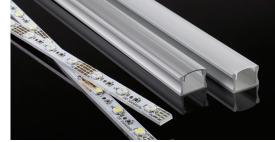

## SLW15; 15 x 22,6mm

### FUTURES:

- High standard of anodizing aluminum surface
- High Quality UV resistant polycarbonate snap in diffuser
- Two different light diffusers to choice from, frosted (LEDs dots free) and transparent
- LEDs dots free diffuser (frosted diffuser)
- Small dimensions only 15mm high
- Extra space inside the profile (18mm) for IP67 led ribbons, RGB or double row LED stripe
- Available on stock in anodized silver color
- Suitable for high power LED stripes up to 30W/m
- Possible length customizing at MOQ
- Available with dedicated finish end caps and mounting bracket
- Indoor use only, IP20

MC-SLW15 Mounting Bracket

info@ledson.eu www.ledson.eu

DESCRIPTION

Slim Line Wide 15mm surface mount profile is "LEDs DOTS FREE" design which deliver nice soft and smooth light diffusion on the whole surface of the diffuser. In principles of the design it has been made for wider then standard (10/12mm) LED stripes. The wideness inside the profile is 18mm and can accommodate any type of the LED stripes available on the market such as double row LED stripes, RGB strips, digital RGB ribbons or waterproof ribbons in single color or RGB version which wideness is bigger then 12mm and do not fit into standard profiles. The wide diffuser is not cutting down the angle of the LEDs that and presents itself with the aluminum body as the quality product. The profile it is available with two snap-in UV resistant diffusers, frosted and transparent. The larger amount of aluminum it is performing as the heat sink to the LEDs and also appears as the nice looking housing. The available accessories for SLW15 LED profile such as end caps and mounting brackets helps professionally finish the installation.