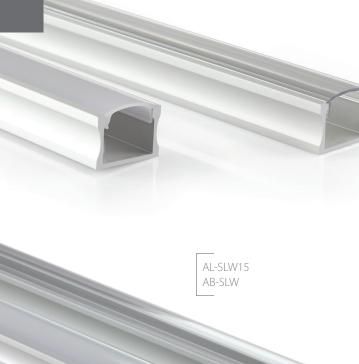

## SLW15; 15 x 22,6mm

### FUTURES:

- High standard of anodizing aluminum surface
- High Quality UV resistant polycarbonate snap in diffuser
- Two different light diffusers to choice from, frosted (LEDs dots free) and transparent
- LEDs dots free diffuser (frosted diffuser)
- Small dimensions only 15mm high
- Extra space inside the profile (18mm) for IP67 led ribbons, RGB or double row LED stripe
- Available on stock in anodized silver color
- Suitable for high power LED stripes up to 30W/m
- Possible length customizing at MOQ
- Available with dedicated finish end caps and mounting bracket
- Indoor use only, IP20

MC-SLW15 Mounting Bracket

info@ledson.eu www.ledson.eu

DESCRIPTION

Slim Line Wide 15mm surface mount profile is "LEDs DOTS FREE" design which deliver nice soft and smooth light diffusion on the whole surface of the diffuser. In principles of the design it has been made for wider then standard (10/12mm) LED stripes. The wideness inside the profile is 18mm and can accommodate any type of the LED stripes available on the market such as double row LED stripes, RGB strips, digital RGB ribbons or waterproof ribbons in single color or RGB version which wideness is bigger then 12mm and do not fit into standard profiles. The wide diffuser is not cutting down the angle of the LEDs that and presents itself with the aluminum body as the quality product. The profile it is available with two snap-in UV resistant diffusers, frosted and transparent. The larger amount of aluminum it is performing as the heat sink to the LEDs and also appears as the nice looking housing. The available accessories for SLW15 LED profile such as end caps and mounting brackets helps professionally finish the installation.