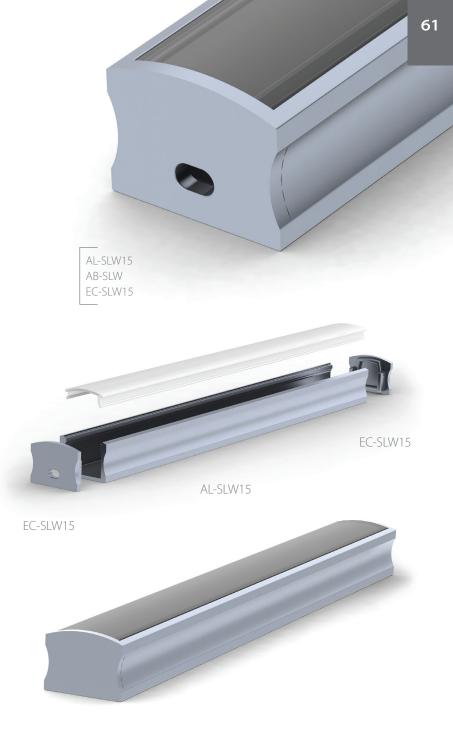

## SLW15; 15 x 22,6mm

### FUTURES:

- High standard of anodizing aluminum surface
- High Quality UV resistant polycarbonate snap in diffuser
- Two different light diffusers to choice from, frosted (LEDs dots free) and transparent
- LEDs dots free diffuser (frosted diffuser)
- Small dimensions only 15mm high
- Extra space inside the profile (18mm) for IP67 led ribbons, RGB or double row LED stripe
- Available on stock in anodized silver color
- Suitable for high power LED stripes up to 30W/m
- Possible length customizing at MOQ
- Available with dedicated finish end caps and mounting bracket
- Indoor use only, IP20

#### APPLICATIONS:

- Led lamps
- Retail store shelf LED lighting
- Kitchen cabinets LED lighting
- Exhibitions, hotels, restaurants LED lighting
- Interior design linear LED lighting

EC-SLW15 End Caps

LEDS-ON www.ledson.eu

MC-SLW15 Mounting Bracket

info@ledson.eu www.ledson.eu

DESCRIPTION

Slim Line Wide 15mm surface mount profile is "LEDs DOTS FREE" design which deliver nice soft and smooth light diffusion on the whole surface of the diffuser. In principles of the design it has been made for wider then standard (10/12mm) LED stripes. The wideness inside the profile is 18mm and can accommodate any type of the LED stripes available on the market such as double row LED stripes, RGB strips, digital RGB ribbons or waterproof ribbons in single color or RGB version which wideness is bigger then 12mm and do not fit into standard profiles. The wide diffuser is not cutting down the angle of the LEDs that and presents itself with the aluminum body as the quality product. The profile it is available with two snap-in UV resistant diffusers, frosted and transparent. The larger amount of aluminum it is performing as the heat sink to the LEDs and also appears as the nice looking housing. The available accessories for SLW15 LED profile such as end caps and mounting brackets helps professionally finish the installation.