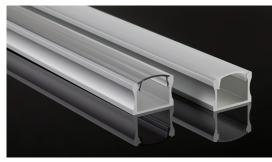

## SLW15; 15 x 22,6mm

### FUTURES:

- High standard of anodizing aluminum surface
- High Quality UV resistant polycarbonate snap in diffuser
- Two different light diffusers to choice from, frosted (LEDs dots free) and transparent
- LEDs dots free diffuser (frosted diffuser)
- Small dimensions only 15mm high
- Extra space inside the profile (18mm) for IP67 led ribbons, RGB or double row LED stripe
- Available on stock in anodized silver color
- Suitable for high power LED stripes up to 30W/m
- Possible length customizing at MOQ
- Available with dedicated finish end caps and mounting bracket
- Indoor use only, IP20

MC-SLW15 Mounting Bracket

info@ledson.eu www.ledson.eu

DESCRIPTION

Slim Line Wide 15mm surface mount profile is "LEDs DOTS FREE" design which deliver nice soft and smooth light diffusion on the whole surface of the diffuser. In principles of the design it has been made for wider then standard (10/12mm) LED stripes. The wideness inside the profile is 18mm and can accommodate any type of the LED stripes available on the market such as double row LED stripes, RGB strips, digital RGB ribbons or waterproof ribbons in single color or RGB version which wideness is bigger then 12mm and do not fit into standard profiles. The wide diffuser is not cutting down the angle of the LEDs that and presents itself with the aluminum body as the quality product. The profile it is available with two snap-in UV resistant diffusers, frosted and transparent. The larger amount of aluminum it is performing as the heat sink to the LEDs and also appears as the nice looking housing. The available accessories for SLW15 LED profile such as end caps and mounting brackets helps professionally finish the installation.