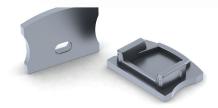

#### APPLICATIONS:

- Led lamps
- Retail store shelf LED lighting
- Kitchen cabinets LED lighting
- Exhibitions, hotels, restaurants LED lighting
- Interior design linear LED lighting

EC-SLW15 End Caps

LEDS-ON www.ledson.eu

MC-SLW15 Mounting Bracket

info@ledson.eu www.ledson.eu

DESCRIPTION

Slim Line Wide 15mm surface mount profile is "LEDs DOTS FREE" design which deliver nice soft and smooth light diffusion on the whole surface of the diffuser. In principles of the design it has been made for wider then standard (10/12mm) LED stripes. The wideness inside the profile is 18mm and can accommodate any type of the LED stripes available on the market such as double row LED stripes, RGB strips, digital RGB ribbons or waterproof ribbons in single color or RGB version which wideness is bigger then 12mm and do not fit into standard profiles. The wide diffuser is not cutting down the angle of the LEDs that and presents itself with the aluminum body as the quality product. The profile it is available with two snap-in UV resistant diffusers, frosted and transparent. The larger amount of aluminum it is performing as the heat sink to the LEDs and also appears as the nice looking housing. The available accessories for SLW15 LED profile such as end caps and mounting brackets helps professionally finish the installation.