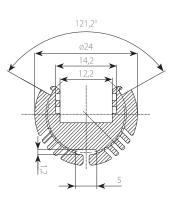

## FUTURES:

- High quality round shape polycarbonate diffuser
- Diffuser is placed/removed from the top on click
- High quality anodized aluminum base
- Heavy duty "heat sink" for high power LEDs
- Compatible with up to 12mm wide high power LED bars
- Available finish end cups and mounting system with angle regulation
- Two different installation options (wall or suspended)
- Available in length of 2m/1m with clear or frosted diffuser

## DESCRIPTION

This is small round shape LED profile with round diffuser. It has been designed for high power led lighting. Massive aluminum weight provides excellent mechanical and thermal protection to the LEDs. The profile is made from anodized aluminum and it comes with round UV resistant polycarbonate clear or frosted diffuser. The installation of the diffuser is from the front on click. Installation and removing is easy and simple. It comes in 1m or 2m sections and is suitable for high power led lighting. The ALU-ROUND can be installed in the wardrobe or closet as the clothes rod led lighting, in the jewelry cases, refrigerated cabinets at the grocery store and other places.