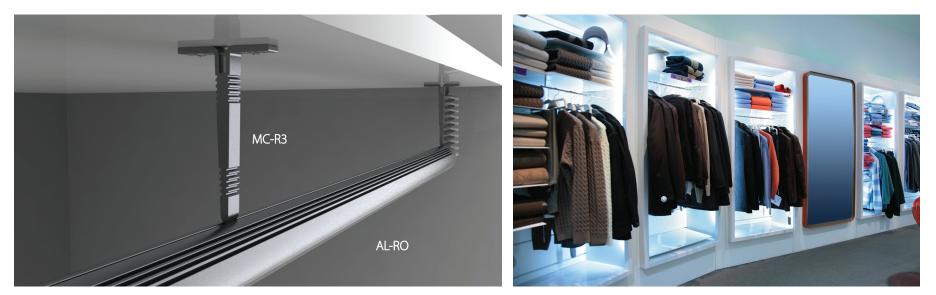

AL-RO

#### Art Lighting Arm

The feeding cable is hidden in the arm and can be coverd by the sticky aluminum imitating tape.

EC-RO-AA

Intermediate support arm for Alu-Round led profile for closet mount

End mount type 1m of led profile (Alu-Round) at the closet with closet brackets and intermediate support arm

Stem mount type of led profile (Alu-Round) at the closet with intermediate support arm

Stem mount of 1m led profile (Alu-Round) at the closet

End mount type - 2m of led profile Alu-Round at the closet with closet brackets and intermediate support arm