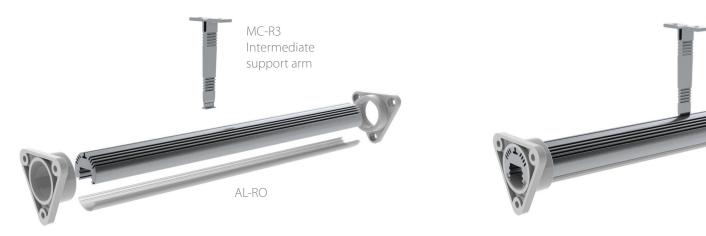

#### Art Lighting Arm

The feeding cable is hidden in the arm and can be coverd by the sticky aluminum imitating tape.

EC-RO-AA

Intermediate support arm for Alu-Round led profile for closet mount

End mount type 1m of led profile (Alu-Round) at the closet with closet brackets and intermediate support arm

Maximum capability of weight handling per one arm is 25kg

Alu-Round intermediate support arm MC-R3 39

Intermediate support arm for Alu-Round led profile for closet mount

#### STEM MOUNT

Intermediate support arm for Alu-Round led profile for closet mount

Intermediate support arm for Alu-Round led profile for closet mount