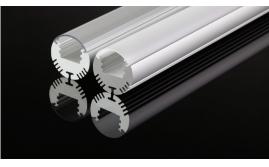

## FUTURES:

- High quality round shape polycarbonate diffuser
- Diffuser is placed/removed from the top on click
- High quality anodized aluminum base
- Heavy duty "heat sink" for high power LEDs
- Compatible with up to 12mm wide high power LED bars
- Available finish end cups and mounting system with angle regulation
- Two different installation options (wall or suspended)
- Available in length of 2m/1m with clear or frosted diffuser

## DESCRIPTION

This is small round shape LED profile with round diffuser. It has been designed for high power led lighting. Massive aluminum weight provides excellent mechanical and thermal protection to the LEDs. The profile is made from anodized aluminum and it comes with round UV resistant polycarbonate clear or frosted diffuser. The installation of the diffuser is from the front on click. Installation and removing is easy and simple. It comes in 1m or 2m sections and is suitable for high power led lighting. The ALU-ROUND can be installed in the wardrobe or closet as the clothes rod led lighting, in the jewelry cases, refrigerated cabinets at the grocery store and other places.