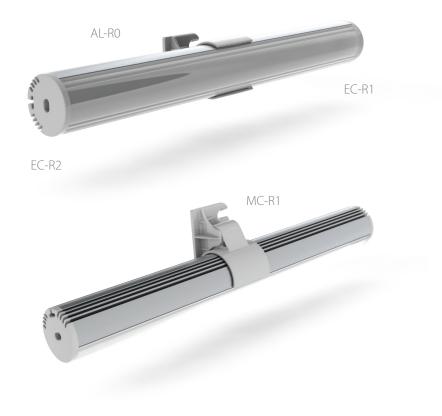

## FUTURES:

- High quality round shape polycarbonate diffuser
- Diffuser is placed/removed from the top on click
- High quality anodized aluminum base
- Heavy duty "heat sink" for high power LEDs
- Compatible with up to 12mm wide high power LED bars
- Available finish end cups and mounting system with angle regulation
- Two different installation options (wall or suspended)
- Available in length of 2m/1m with clear or frosted diffuser

## DESCRIPTION

This is small round shape LED profile with round diffuser. It has been designed for high power led lighting. Massive aluminum weight provides excellent mechanical and thermal protection to the LEDs. The profile is made from anodized aluminum and it comes with round UV resistant polycarbonate clear or frosted diffuser. The installation of the diffuser is from the front on click. Installation and removing is easy and simple. It comes in 1m or 2m sections and is suitable for high power led lighting. The ALU-ROUND can be installed in the wardrobe or closet as the clothes rod led lighting, in the jewelry cases, refrigerated cabinets at the grocery store and other places.