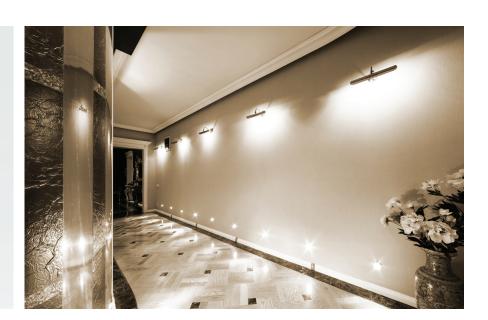

#### APPLICATIONS:

- Hotels headboard bed reading lamp with angle regulation
- Show rooms track LED lighting
- Reception desk main LED lighting
- Restaurants above table main LED lighting
- Shopping boutiques exposition LED lighting

## DESCRIPTION

This is small round shape LED profile with round diffuser. It has been designed for high power led lighting. Massive aluminum weight provides excellent mechanical and thermal protection to the LEDs. The profile is made from anodized aluminum and it comes with round UV resistant polycarbonate clear or frosted diffuser. The installation of the diffuser is from the front on click. Installation and removing is easy and simple. It comes in 1m or 2m sections and is suitable for high power led lighting. The ALU-ROUND can be installed in the wardrobe or closet as the clothes rod led lighting, in the jewelry cases, refrigerated cabinets at the grocery store and other places.