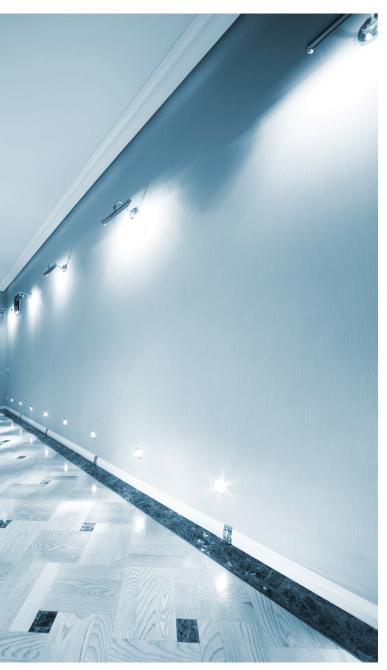

#### APPLICATIONS:

- Hotels headboard bed reading lamp with angle regulation
- Show rooms track LED lighting
- Reception desk main LED lighting
- Restaurants above table main LED lighting
- Shopping boutiques exposition LED lighting

## DESCRIPTION

This is small round shape LED profile with round diffuser. It has been designed for high power led lighting. Massive aluminum weight provides excellent mechanical and thermal protection to the LEDs. The profile is made from anodized aluminum and it comes with round UV resistant polycarbonate clear or frosted diffuser. The installation of the diffuser is from the front on click. Installation and removing is easy and simple. It comes in 1m or 2m sections and is suitable for high power led lighting. The ALU-ROUND can be installed in the wardrobe or closet as the clothes rod led lighting, in the jewelry cases, refrigerated cabinets at the grocery store and other places.