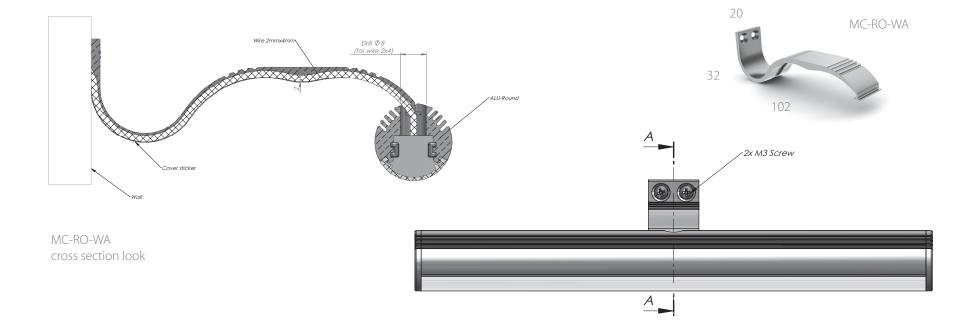

Wall-Arm Instalation guide

# ALU-ROUND ACCESSORIES

The main purpose for this arm is lighting from down or from above the objects such as art work, gallery, jewelry etc.

The light emitted by leds is directed in 45 degree angle.

The arm is matching perfectly with the Alu-Round led profile.

#### Art Lighting Arm

The feeding cable is hidden in the arm and can be coverd by the sticky aluminum imitating tape.

EC-RO-AA

Intermediate support arm for Alu-Round led profile for closet mount

End mount type 1m of led profile (Alu-Round) at the closet with closet brackets and intermediate support arm