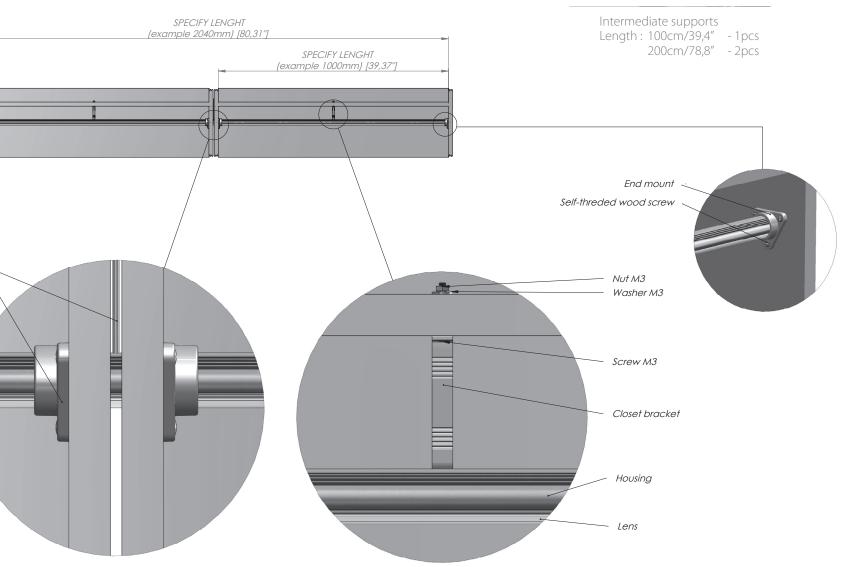

Maximum capability of weight handling per one arm is 25kg

Alu-Round intermediate support arm MC-R3 39

Intermediate support arm for Alu-Round led profile for closet mount

#### END MOUNT

70mm (2.76')

Feeding cable End mount

MC-R2 End mount closet bracket

Maximum capability of weight handling per one arm is 25kg