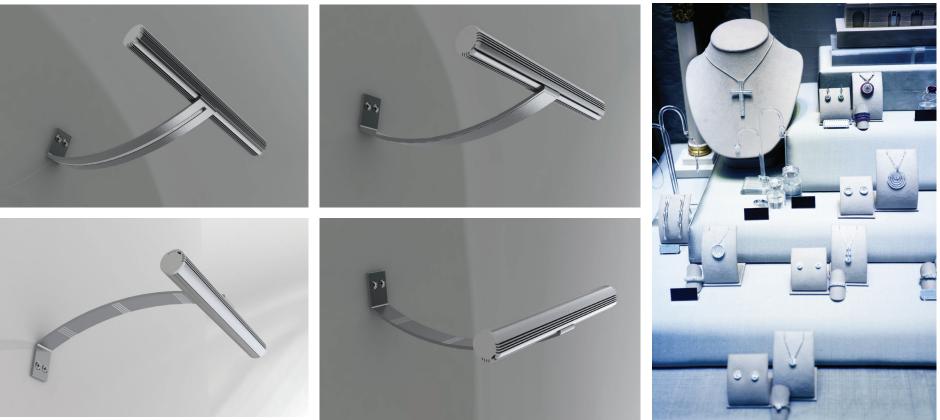

# ALU-ROUND ACCESSORIES

The main purpose for this arm is lighting from down or from above the objects such as art work, gallery, jewelry etc.

The light emitted by leds is directed in 45 degree angle.

The arm is matching perfectly with the Alu-Round led profile.

#### Art Lighting Arm

The feeding cable is hidden in the arm and can be coverd by the sticky aluminum imitating tape.

EC-RO-AA

Intermediate support arm for Alu-Round led profile for closet mount

End mount type 1m of led profile (Alu-Round) at the closet with closet brackets and intermediate support arm

#### APPLICATIONS:

- Hotels headboard bed reading lamp with angle regulation
- Show rooms track LED lighting
- Reception desk main LED lighting
- Restaurants above table main LED lighting
- Shopping boutiques exposition LED lighting