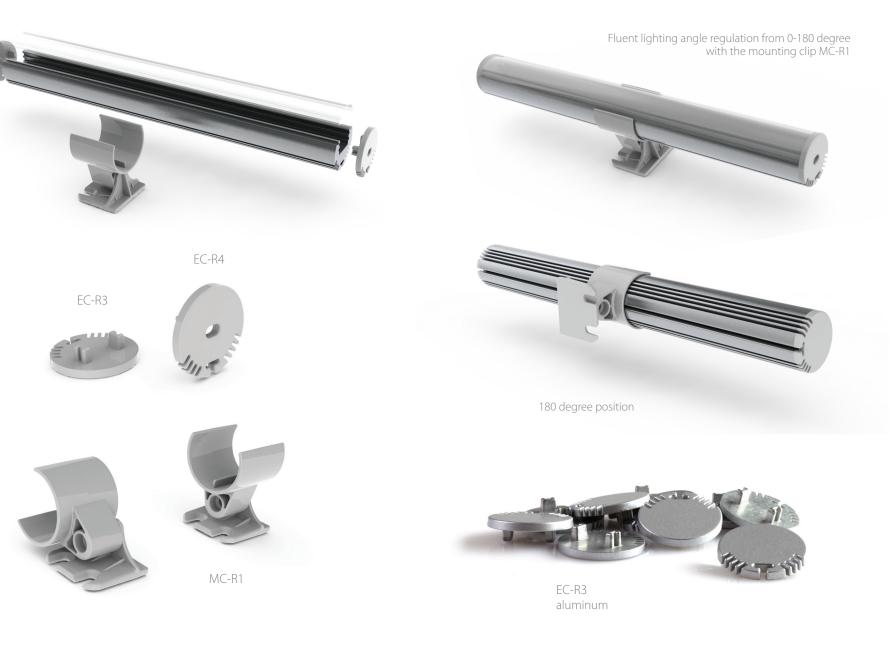

## FUTURES:

- High quality round shape polycarbonate diffuser
- Diffuser is placed/removed from the top on click
- High quality anodized aluminum base
- Heavy duty "heat sink" for high power LEDs
- Compatible with up to 12mm wide high power LED bars
- Available finish end cups and mounting system with angle regulation
- Two different installation options (wall or suspended)
- Available in length of 2m/1m with clear or frosted diffuser

# ALU-ROUND ACCESSORIES

The main purpose for this arm is lighting from down or from above the objects such as art work, gallery, jewelry etc.

The light emitted by leds is directed in 45 degree angle.

The arm is matching perfectly with the Alu-Round led profile.

#### Art Lighting Arm

The feeding cable is hidden in the arm and can be coverd by the sticky aluminum imitating tape.

EC-RO-AA

Intermediate support arm for Alu-Round led profile for closet mount

End mount type 1m of led profile (Alu-Round) at the closet with closet brackets and intermediate support arm