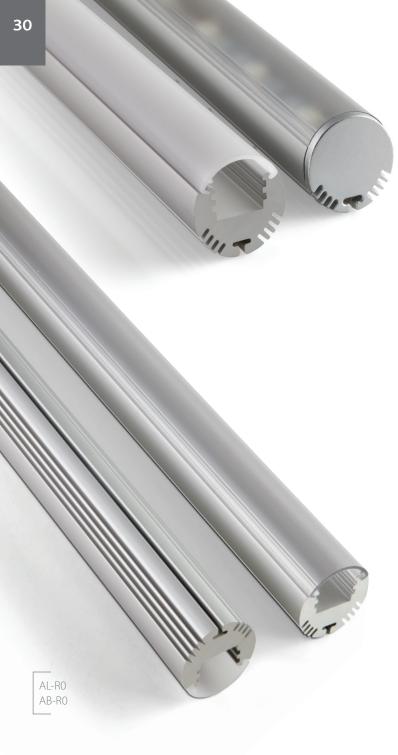

# ALU ROUND Ø24mm

# ALU ROUND; Ø 24

## FUTURES:

- High quality round shape polycarbonate diffuser
- Diffuser is placed/removed from the top on click
- High quality anodized aluminum base
- Heavy duty "heat sink" for high power LEDs
- Compatible with up to 12mm wide high power LED bars
- Available finish end cups and mounting system with angle regulation
- Two different installation options (wall or suspended)
- Available in length of 2m/1m with clear or frosted diffuser

## DESCRIPTION

This is small round shape LED profile with round diffuser. It has been designed for high power led lighting. Massive aluminum weight provides excellent mechanical and thermal protection to the LEDs. The profile is made from anodized aluminum and it comes with round UV resistant polycarbonate clear or frosted diffuser. The installation of the diffuser is from the front on click. Installation and removing is easy and simple. It comes in 1m or 2m sections and is suitable for high power led lighting. The ALU-ROUND can be installed in the wardrobe or closet as the clothes rod led lighting, in the jewelry cases, refrigerated cabinets at the grocery store and other places.

AL-RO