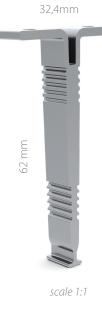

Maximum capability of weight handling per one arm is 25kg

Alu-Round intermediate support arm MC-R3 39

Intermediate support arm for Alu-Round led profile for closet mount

#### STEM MOUNT

Intermediate support arm for Alu-Round led profile for closet mount

Intermediate support arm for Alu-Round led profile for closet mount