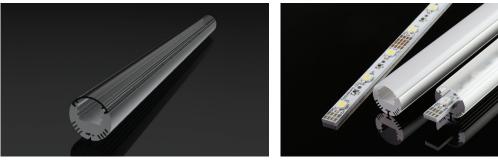

## FUTURES:

- High quality round shape polycarbonate diffuser
- Diffuser is placed/removed from the top on click
- High quality anodized aluminum base
- Heavy duty "heat sink" for high power LEDs
- Compatible with up to 12mm wide high power LED bars
- Available finish end cups and mounting system with angle regulation
- Two different installation options (wall or suspended)
- Available in length of 2m/1m with clear or frosted diffuser

## DESCRIPTION

This is small round shape LED profile with round diffuser. It has been designed for high power led lighting. Massive aluminum weight provides excellent mechanical and thermal protection to the LEDs. The profile is made from anodized aluminum and it comes with round UV resistant polycarbonate clear or frosted diffuser. The installation of the diffuser is from the front on click. Installation and removing is easy and simple. It comes in 1m or 2m sections and is suitable for high power led lighting. The ALU-ROUND can be installed in the wardrobe or closet as the clothes rod led lighting, in the jewelry cases, refrigerated cabinets at the grocery store and other places.