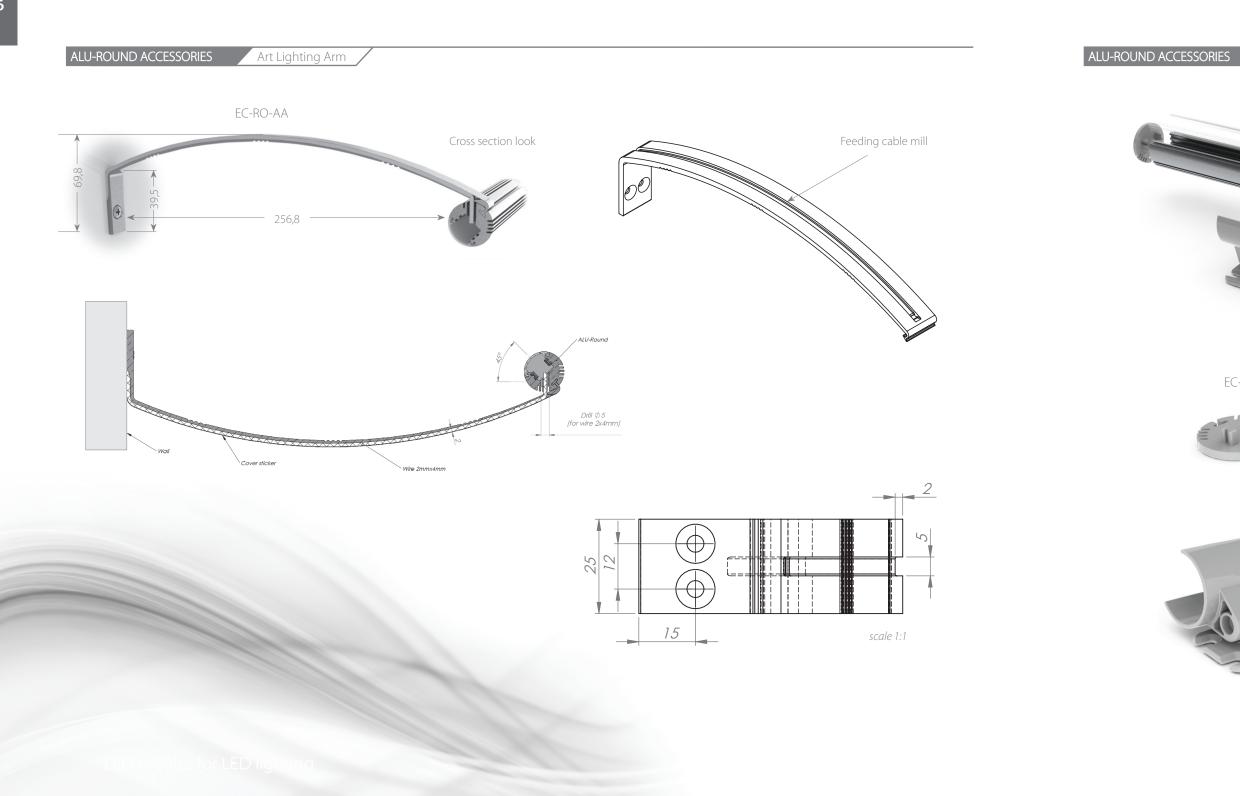

# ALU-ROUND ACCESSORIES

The main purpose for this arm is lighting from down or from above the objects such as art work, gallery, jewelry etc.

The light emitted by leds is directed in 45 degree angle.

The arm is matching perfectly with the Alu-Round led profile.

#### Art Lighting Arm

The feeding cable is hidden in the arm and can be coverd by the sticky aluminum imitating tape.

EC-RO-AA

Intermediate support arm for Alu-Round led profile for closet mount

End mount type 1m of led profile (Alu-Round) at the closet with closet brackets and intermediate support arm