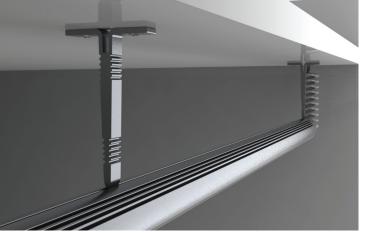

Stem mount type of led profile (Alu-Round) at the closet with intermediate support arm

Stem mount of 1m led profile (Alu-Round) at the closet

End mount type - 2m of led profile Alu-Round at the closet with closet brackets and intermediate support arm

Maximum capability of weight handling per one arm is 25kg

Alu-Round intermediate support arm MC-R3 39

Intermediate support arm for Alu-Round led profile for closet mount

#### STEM MOUNT

Intermediate support arm for Alu-Round led profile for closet mount

Intermediate support arm for Alu-Round led profile for closet mount