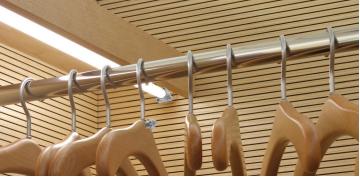

## DESCRIPTION

This is small round shape LED profile with round diffuser. It has been designed for high power led lighting. Massive aluminum weight provides excellent mechanical and thermal protection to the LEDs. The profile is made from anodized aluminum and it comes with round UV resistant polycarbonate clear or frosted diffuser. The installation of the diffuser is from the front on click. Installation and removing is easy and simple. It comes in 1m or 2m sections and is suitable for high power led lighting. The ALU-ROUND can be installed in the wardrobe or closet as the clothes rod led lighting, in the jewelry cases, refrigerated cabinets at the grocery store and other places.

#### Art Lighting Arm

The feeding cable is hidden in the arm and can be coverd by the sticky aluminum imitating tape.

EC-RO-AA

Intermediate support arm for Alu-Round led profile for closet mount

End mount type 1m of led profile (Alu-Round) at the closet with closet brackets and intermediate support arm

Stem mount type of led profile (Alu-Round) at the closet with intermediate support arm

Stem mount of 1m led profile (Alu-Round) at the closet

End mount type - 2m of led profile Alu-Round at the closet with closet brackets and intermediate support arm