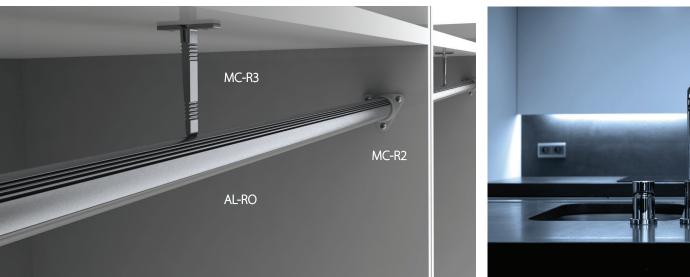

#### Art Lighting Arm

The feeding cable is hidden in the arm and can be coverd by the sticky aluminum imitating tape.

EC-RO-AA

Intermediate support arm for Alu-Round led profile for closet mount

End mount type 1m of led profile (Alu-Round) at the closet with closet brackets and intermediate support arm

Stem mount type of led profile (Alu-Round) at the closet with intermediate support arm

Stem mount of 1m led profile (Alu-Round) at the closet

End mount type - 2m of led profile Alu-Round at the closet with closet brackets and intermediate support arm

Maximum capability of weight handling per one arm is 25kg

Alu-Round intermediate support arm MC-R3 39

Intermediate support arm for Alu-Round led profile for closet mount