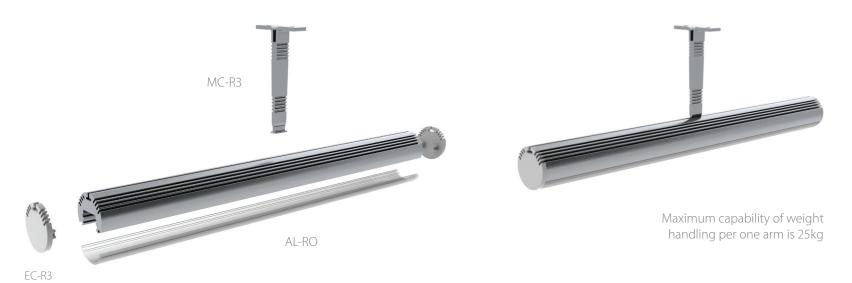

AL-RO

#### Art Lighting Arm

The feeding cable is hidden in the arm and can be coverd by the sticky aluminum imitating tape.

EC-RO-AA

Intermediate support arm for Alu-Round led profile for closet mount

End mount type 1m of led profile (Alu-Round) at the closet with closet brackets and intermediate support arm

Maximum capability of weight handling per one arm is 25kg

Alu-Round intermediate support arm MC-R3 39

Intermediate support arm for Alu-Round led profile for closet mount