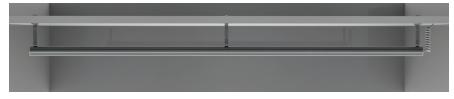

Stem mount type of led profile (Alu-Round) at the closet with intermediate support arm

Stem mount of 1m led profile (Alu-Round) at the closet

End mount type - 2m of led profile Alu-Round at the closet with closet brackets and intermediate support arm

Maximum capability of weight handling per one arm is 25kg

Alu-Round intermediate support arm MC-R3 39

Intermediate support arm for Alu-Round led profile for closet mount