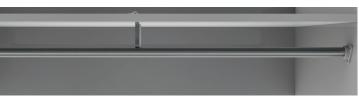

#### Art Lighting Arm

The feeding cable is hidden in the arm and can be coverd by the sticky aluminum imitating tape.

EC-RO-AA

Intermediate support arm for Alu-Round led profile for closet mount

End mount type 1m of led profile (Alu-Round) at the closet with closet brackets and intermediate support arm

Stem mount type of led profile (Alu-Round) at the closet with intermediate support arm

Stem mount of 1m led profile (Alu-Round) at the closet

End mount type - 2m of led profile Alu-Round at the closet with closet brackets and intermediate support arm