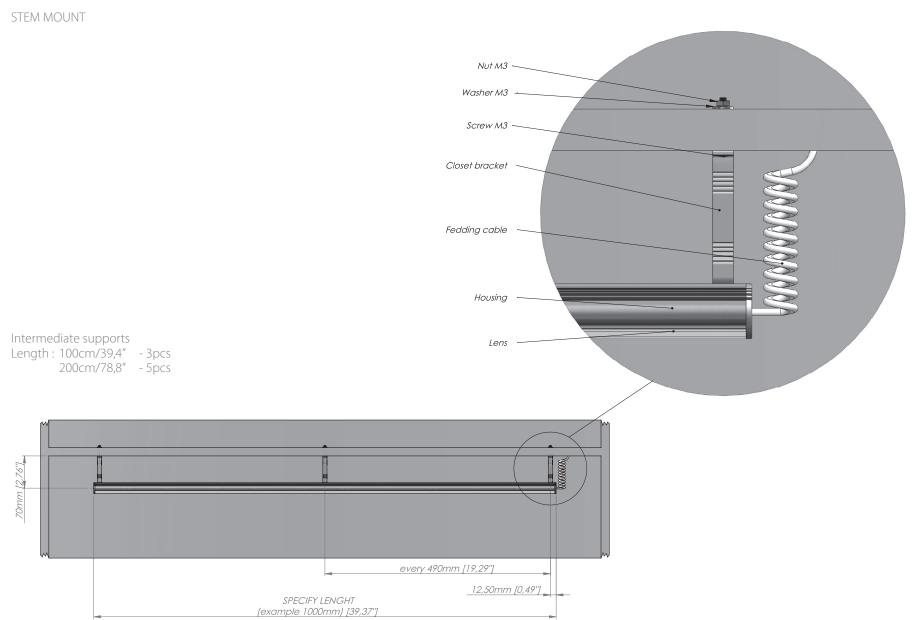

Stem mount type of led profile (Alu-Round) at the closet with intermediate support arm

Stem mount of 1m led profile (Alu-Round) at the closet

End mount type - 2m of led profile Alu-Round at the closet with closet brackets and intermediate support arm

Maximum capability of weight handling per one arm is 25kg

Alu-Round intermediate support arm MC-R3 39

Intermediate support arm for Alu-Round led profile for closet mount

#### STEM MOUNT

Intermediate support arm for Alu-Round led profile for closet mount

Intermediate support arm for Alu-Round led profile for closet mount