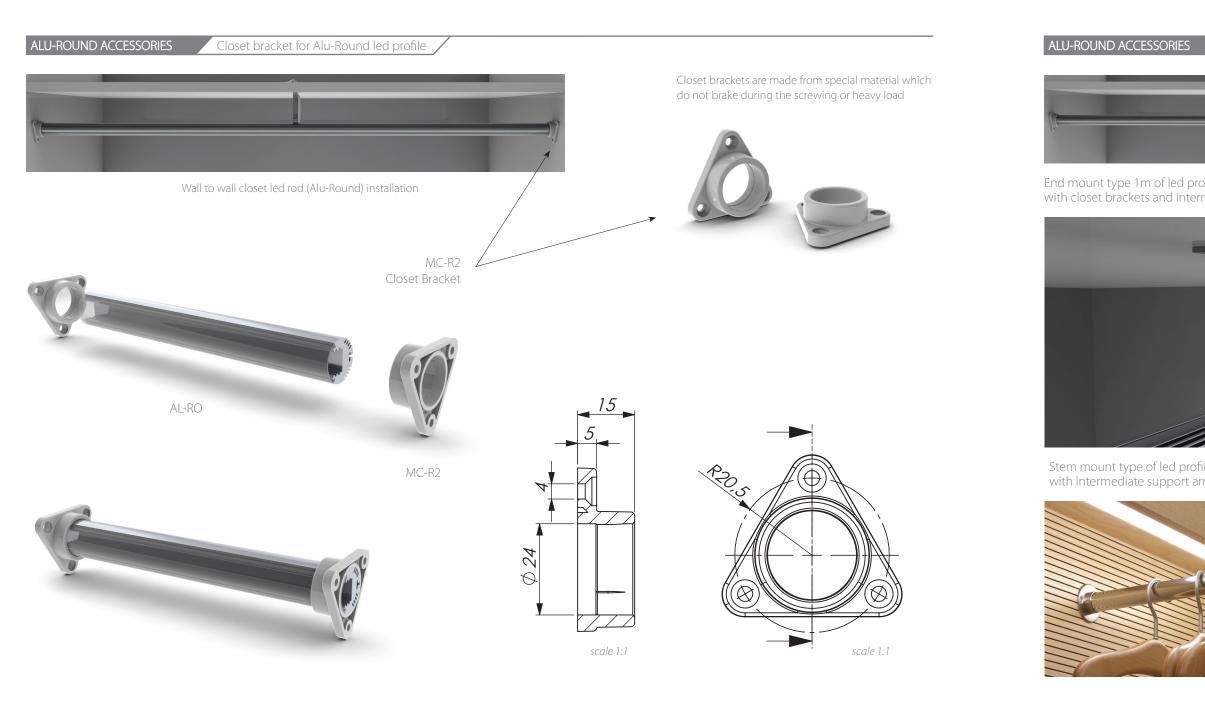

# ALU-ROUND ACCESSORIES

The main purpose for this arm is lighting from down or from above the objects such as art work, gallery, jewelry etc.

The light emitted by leds is directed in 45 degree angle.

The arm is matching perfectly with the Alu-Round led profile.

AL-RO

#### Art Lighting Arm

The feeding cable is hidden in the arm and can be coverd by the sticky aluminum imitating tape.

EC-RO-AA

Intermediate support arm for Alu-Round led profile for closet mount

End mount type 1m of led profile (Alu-Round) at the closet with closet brackets and intermediate support arm

Stem mount type of led profile (Alu-Round) at the closet with intermediate support arm

Stem mount of 1m led profile (Alu-Round) at the closet

End mount type - 2m of led profile Alu-Round at the closet with closet brackets and intermediate support arm

Maximum capability of weight handling per one arm is 25kg

Alu-Round intermediate support arm MC-R3 39

Intermediate support arm for Alu-Round led profile for closet mount