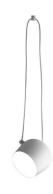

#### **DIMENSIONS**

#### AIM

designed by R. & E. Bouroullec

Suspended light fitting.

F0090009 White F0090030 Black

F0090026 Anodized brown

**DIMENSIONS** 