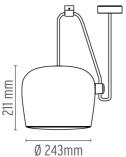

onnection system installations. The cable has a useful length of 9 metres and thus the lamp can be suspended 3 metres from the ceiling. Multiple rose with capacity to

connect up to 5 Aims also available.



**Emergency** Without

**PHYSICAL** 

Terminal block Supply

Cord length (mm) 9000/3000

**Construction material** ABS, Aluminum, Polycarbonate

Weight (kg) 3,2 (x1 AIM)





#### AIM

designed by R. & E. Bouroullec

Suspended light fitting.

F0090009 White F0090030 Black

F0090026 Anodized brown

**DIMENSIONS** 



# **CERTIFICATIONS**













# **FLOS**

#### **AIM** .Accessories

#### **Electrical**







Multiple rose



Multiple rose



AIM

designed by R. & E. Bouroullec

Suspended light fitting.

F0090009 White F0090030 Black

F0090026 Anodized brown

#### **DIMENSIONS**



# AIM . Lamps



## MULTICHIP LED 2700K 1250lm CRI 90 - 20W

Lamp wattage:

20 W

Lamp category:

LED

Socket:

Special base

Color temperature (K):

2700 °K

Lamp type:

LED



## **CERTIFICATIONS**