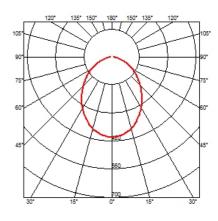

## MULTICHIP LED 2700K 1250lm CRI 90 - 20W

Lamp wattage:

20 W

Lamp category:

LED

Socket:

Special base

Color temperature (K):

2700 °K

Lamp type:

LED