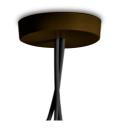

#### AIM

designed by R. & E. Bouroullec

Suspended light fitting.

F0090009 White F0090030 Black

F0090026 Anodized brown

**DIMENSIONS** 

#### **Electrical**

Multiple rose

Multiple rose

AIM

designed by R. & E. Bouroullec

Suspended light fitting.

F0090009 White F0090030 Black

F0090026 Anodized brown