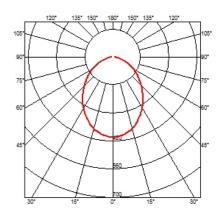

## MULTICHIP LED 2700K 1250lm CRI 90 - 20W

Lamp wattage:

20 W

Lamp category:

LED

Socket:

Special base

Color temperature (K):

2700 °K

Lamp type:

LED