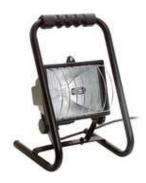

## Mobile light for craftsmen

## Mobile light for craftsmen.

Die-cast aluminium housing with adjustment bracket. Including bulb. Protective grille.

|                           |          | PU   | ArtNo.         |
|---------------------------|----------|------|----------------|
| 400 W, 2 m H05RN-F 3G1,0  |          | 1    | 46560          |
| 1000 W, 2 m H05RN-F 3G1,0 |          | 1    | 46570          |
| Safety standards          | Applicat | ions | Technical data |