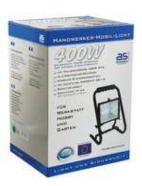

## Mobile light for craftsmen

## Mobile light for craftsmen.

Die-cast aluminium housing with adjustment bracket. Including bulb. Protective grille.

|                           |          | PU   | ArtNo.         |
|---------------------------|----------|------|----------------|
| 400 W, 2 m H05RN-F 3G1,0  |          | 1    | 46560          |
| 1000 W, 2 m H05RN-F 3G1,0 |          | 1    | 46570          |
| Safety standards          | Applicat | ions | Technical data |