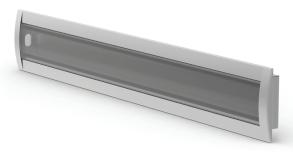

# RECESSED SLIM LINE 7mm

RSL7; 7 x 24,5mm

### FEATURES:

- Recessed type with clean design
- Cover up the edges of the mill Vely low profile, only 7mm high Perfect for low power LED stripes
- Diffuser placed/removed from the top Designed for indoor use only
- Available with frosted or clear diffuser
- Made from aluminum / anodized

## DESCRIPTION

Recessed Slim Line 7mm LED profile it is dedicated for build-in into surface material. The profile can be recess into any kind of surface and the expending to the sides the profile "wings" covers the mill row completely. This type of profile is often use for build in underneath kitchen cabinets LED lighting, retail store shelf lighting, floor, stairs, walls or ceiling accent LED lighting. The profile itself is generally dedicated for standard up to 12mm LED stripes. The profile is performing as the heat sink to the LEDs and appears as nice, stylish housing for the LEDs itself. It comes with choice of three different quality UV resistant, snap-in diffusers, frosted, 50% frosted and transparent. For RSL7 LED profile we offer some accessories such as finish end caps which helps to professionally finish the profile.