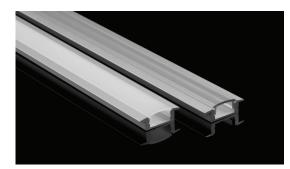

# RECESSED SLIM LINE 7mm

RSL7; 7 x 24,5mm

## DESCRIPTION

Recessed Slim Line 7mm LED profile it is dedicated for build-in into surface material. The profile can be recess into any kind of surface and the expending to the sides the profile "wings" covers the mill row completely. This type of profile is often use for build in underneath kitchen cabinets LED lighting, retail store shelf lighting, floor, stairs, walls or ceiling accent LED lighting. The profile itself is generally dedicated for standard up to 12mm LED stripes. The profile is performing as the heat sink to the LEDs and appears as nice, stylish housing for the LEDs itself. It comes with choice of three different quality UV resistant, snap-in diffusers, frosted, 50% frosted and transparent. For RSL7 LED profile we offer some accessories such as finish end caps which helps to professionally finish the profile.