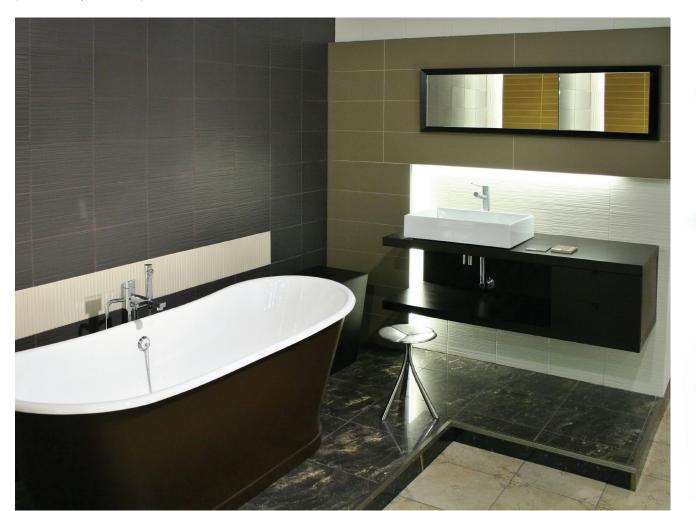

### APPLICATIONS:

- Kitchen cabinets LED lighting
- Furniture production
- Interior accent lighting
- Shop shelf exposition

## DESCRIPTION

Recessed Slim Line 7mm LED profile it is dedicated for build-in into surface material. The profile can be recess into any kind of surface and the expending to the sides the profile "wings" covers the mill row completely. This type of profile is often use for build in underneath kitchen cabinets LED lighting, retail store shelf lighting, floor, stairs, walls or ceiling accent LED lighting. The profile itself is generally dedicated for standard up to 12mm LED stripes. The profile is performing as the heat sink to the LEDs and appears as nice, stylish housing for the LEDs itself. It comes with choice of three different quality UV resistant, snap-in diffusers, frosted, 50% frosted and transparent. For RSL7 LED profile we offer some accessories such as finish end caps which helps to professionally finish the profile.