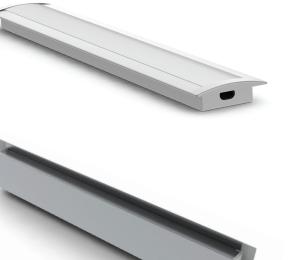

# RECESSED SLIM LINE 7mm

RSL7; 7 x 24,5mm

### FEATURES:

- Recessed type with clean design
- Cover up the edges of the mill Vely low profile, only 7mm high Perfect for low power LED stripes
- Diffuser placed/removed from the top Designed for indoor use only
- Available with frosted or clear diffuser
- Made from aluminum / anodized

## DESCRIPTION

Recessed Slim Line 7mm LED profile it is dedicated for build-in into surface material. The profile can be recess into any kind of surface and the expending to the sides the profile "wings" covers the mill row completely. This type of profile is often use for build in underneath kitchen cabinets LED lighting, retail store shelf lighting, floor, stairs, walls or ceiling accent LED lighting. The profile itself is generally dedicated for standard up to 12mm LED stripes. The profile is performing as the heat sink to the LEDs and appears as nice, stylish housing for the LEDs itself. It comes with choice of three different quality UV resistant, snap-in diffusers, frosted, 50% frosted and transparent. For RSL7 LED profile we offer some accessories such as finish end caps which helps to professionally finish the profile.