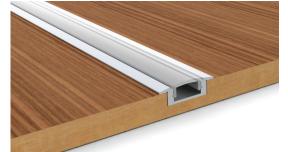

# RECESSED SLIM LINE 7mm

RSL7; 7 x 24,5mm

## DESCRIPTION

Recessed Slim Line 7mm LED profile it is dedicated for build-in into surface material. The profile can be recess into any kind of surface and the expending to the sides the profile "wings" covers the mill row completely. This type of profile is often use for build in underneath kitchen cabinets LED lighting, retail store shelf lighting, floor, stairs, walls or ceiling accent LED lighting. The profile itself is generally dedicated for standard up to 12mm LED stripes. The profile is performing as the heat sink to the LEDs and appears as nice, stylish housing for the LEDs itself. It comes with choice of three different quality UV resistant, snap-in diffusers, frosted, 50% frosted and transparent. For RSL7 LED profile we offer some accessories such as finish end caps which helps to professionally finish the profile.