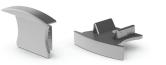

nd the LED's are not visible. Frosted diffuser is giving nice smooth light line. Base of the profile is made from anodized aluminum in standard silver color. The product can be customizing like anodized in 9 different colors, and paint in any RAL color. Additionally on the outside surface we can place tin/screech resistant foil, which imitates the wood structure on the profile for perfect mach with kitchen cabinets. All most popular woods structure foils are available.

Profile is available on stock in 1m or 2m sections with finish accessories as end caps or mounting brackets. The aluminum profile will provide mechanical and thermal protection for the LEDs. The profile can be use with high power LED's up to 1W each. Led profiles are IP20 can be use outside with IP67 led ribbons only.







EC-RSL15 End Caps