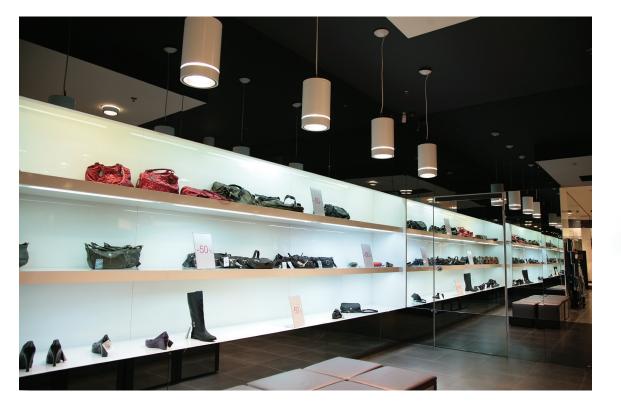

### APPLICATIONS:

- Recessed under kitchen cabinets LED lighting
- Floor led lighting (with IP54 led's)
- Recessed storage shelves LED lighting
- Gypsum ceiling, wall accent LED lighting
- Furniture production
- Exhibition boot LED lighting