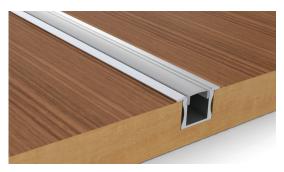

## DESCRIPTION

It is recessed type of the aluminum LED profile to build into material as MDF or other. The profile can be also recessed into floor (with IP54 LED ribbon inside only), wall or ceiling and the wide edges of the profile will cover the edges of insertion row completely. Extruded polycarbonate, high quality diffuser now is placing/removing from the front on click. It is UV resistant, and damage resistant (walk over safe, tested). Customer has a choice of three types of the diffusers what can be placed into that LED profile, frosted, 50% frosted and transparent.

The fully frosted diffuser do not shows led dots on the diffuser surface and the LED's are not visible. Frosted diffuser is giving nice smooth light line. Base of the profile is made from anodized aluminum in standard silver color. The product can be customizing like anodized in 9 different colors, and paint in any RAL color. Additionally on the outside surface we can place tin/screech resistant foil, which imitates the wood structure on the profile for perfect mach with kitchen cabinets. All most popular woods structure foils are available.