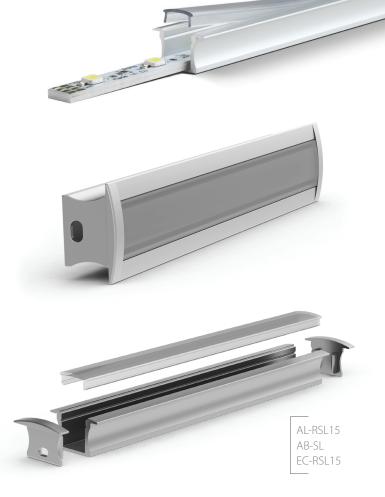

# AL-RSL15

# RECESSED SLIM LINE 15mm

# RSL15; 15 x 24,5mm

## DESCRIPTION

It is recessed type of the aluminum LED profile to build into material as MDF or other. The profile can be also recessed into floor (with IP54 LED ribbon inside only), wall or ceiling and the wide edges of the profile will cover the edges of insertion row completely. Extruded polycarbonate, high quality diffuser now is placing/removing from the front on click. It is UV resistant, and damage resistant (walk over safe, tested). Customer has a choice of three types of the diffusers what can be placed into that LED profile, frosted, 50% frosted and transparent.

The fully frosted diffuser do not shows led dots on the diffuser surface and the LED's are not visible. Frosted diffuser is giving nice smooth light line. Base of the profile is made from anodized aluminum in standard silver color. The product can be customizing like anodized in 9 different colors, and paint in any RAL color. Additionally on the outside surface we can place tin/screech resistant foil, which imitates the wood structure on the profile for perfect mach with kitchen cabinets. All most popular woods structure foils are available.

Profile is available on stock in 1m or 2m sections with finish accessories as end caps or mounting brackets. The aluminum profile will provide mechanical and thermal protection for the LEDs. The profile can be use with high power LED's up to 1W each. Led profiles are IP20 can be use outside with IP67 led ribbons only.