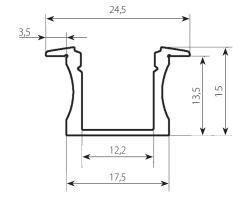

# RSL15; 15 x 24,5mm

## DESCRIPTION

It is recessed type of the aluminum LED profile to build into material as MDF or other. The profile can be also recessed into floor (with IP54 LED ribbon inside only), wall or ceiling and the wide edges of the profile will cover the edges of insertion row completely. Extruded polycarbonate, high quality diffuser now is placing/removing from the front on click. It is UV resistant, and damage resistant (walk over safe, tested). Customer has a choice of three types of the diffusers what can be placed into that LED profile, frosted, 50% frosted and transparent.

The fully frosted diffuser do not shows led dots on the diffuser surface and the LED's are not visible. Frosted diffuser is giving nice smooth light line. Base of the profile is made from anodized aluminum in standard silver color. The product can be customizing like anodized in 9 different colors, and paint in any RAL color. Additionally on the outside surface we can place tin/screech resistant foil, which imitates the wood structure on the profile for perfect mach with kitchen cabinets. All most popular woods structure foils are available.

Profile is available on stock in 1m or 2m sections with finish accessories as end caps or mounting brackets. The aluminum profile will provide mechanical and thermal protection for the LEDs. The profile can be use with high power LED's up to 1W each. Led profiles are IP20 can be use outside with IP67 led ribbons only.