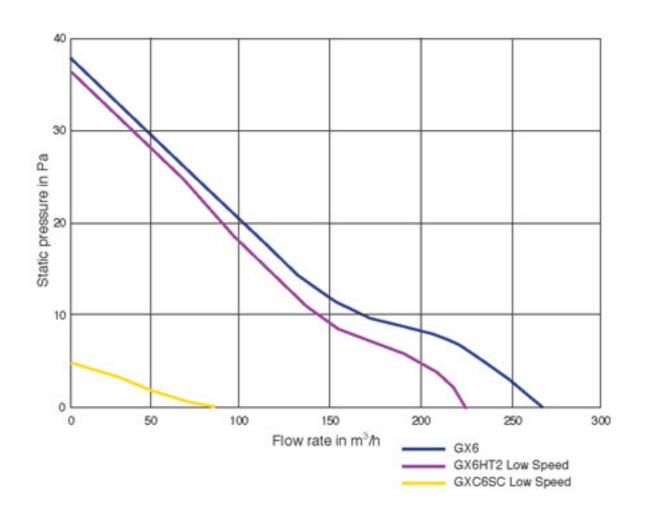

r Local Distributor.



| Air Flow at FID (m³/h):  | 275 (76.39 l/s)          |
|--------------------------|--------------------------|
| Sound Pressure (dB(A)):  | 33.5                     |
| RPM:                     | 1350                     |
| Max Ambient Temperature: | 40                       |
| Frequence (Hz):          | 50                       |
| Power (W):               | 37                       |
| Colour:                  | White                    |
| Voltage:                 | 240V                     |
| Mounting:                | Wall, Window, Roof Fan   |
| Usage:                   | Utility, Kitchen, Office |
| Variations               |                          |
| GXC6T:                   | Timer                    |



# GXC6

### Performance

#### **GX6 RANGE**



Applied Energy Head Office: