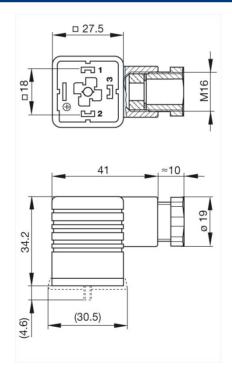

## GDM 2016 schwarz/black

Industrial Connectors:Rectangular connectors GDM-series:Type AEN 175301-803 (DIN 43650) / ISO 4400:Cable socket, self-assembly

| Description          | cable socket with central screw M 3 x 35 |  |
|----------------------|------------------------------------------|--|
| Type                 | GDM 2016 schwarz/black                   |  |
| Order No.            | 934 393-100                              |  |
| Other standard types | grey housing,                            |  |
|                      | Order no. 934 393-106                    |  |
| Number of contacts   | 2 + PE                                   |  |
| Cable gland          | M 16                                     |  |
| Conductor size       | max. 1.5 mm <sup>2</sup>                 |  |
| Standard             | DIN EN 175 301-803-A                     |  |
| Housing Color        | black                                    |  |
| Construction type    | A                                        |  |

| Technical data      |                                  |
|---------------------|----------------------------------|
| Pin dimensions      | 6.3 mm x 0.8 mm, 4.8 mm x 0.8 mm |
| Rated voltage       | AC/DC 250 V                      |
| Rated current       | 16 A                             |
| Contact resistance  | <= 4 mOhm                        |
| Type of termination | screw                            |
| Suitable cables     | 4.5 mm to 10 mm diameter         |

| Mounting                          | central nut                                                                          |
|-----------------------------------|--------------------------------------------------------------------------------------|
| Material                          |                                                                                      |
| Contact surface material          | Sn                                                                                   |
| Contact bearer material           | PA                                                                                   |
| Housing material                  | PA                                                                                   |
| Environmental conditions          |                                                                                      |
| Protection class (IEC 60529)      | IP 65 (gasket necessary)                                                             |
| Pollution severity                | 3                                                                                    |
| Temperature range                 | -40 °C to +125 °C                                                                    |
| Inflammability class              |                                                                                      |
| Housing                           | 94 HB                                                                                |
| Contact bearer                    | 94 HB                                                                                |
| Approvals                         |                                                                                      |
| VDE                               | VDE                                                                                  |
| Packing unit                      |                                                                                      |
| Packaging unit                    | 200 pieces                                                                           |
| Scope of delivery and accessories |                                                                                      |
| Accessories to order separately   | (NBR) flat gasket GDM 3-7,<br>Order no. 730 801-002;<br>(EPDM) flat gasket GDM 3-21, |
|                                   | Order no. 731 739-004;                                                               |
|                                   | profiled gasket GDM 3-16,                                                            |
|                                   | Order no. 731 531-002;                                                               |
|                                   | knurled screw GDM 3011-8,                                                            |
|                                   | Order no. 732 574-001;                                                               |
|                                   | stainless steel screw GDM 3011 RF-1,                                                 |
|                                   | Order no. 734 363-001                                                                |