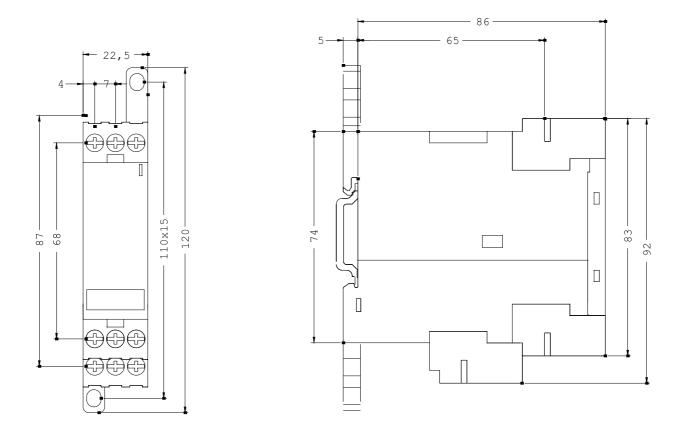

| Design of the electrical connection / jumper socket |    | No   |
|-----------------------------------------------------|----|------|
| Type of display / LED                               |    | Yes  |
| Protection class IP                                 |    | IP20 |
| Width                                               | mm | 22.5 |
| Height                                              | mm | 92   |
| Depth                                               | mm | 91   |