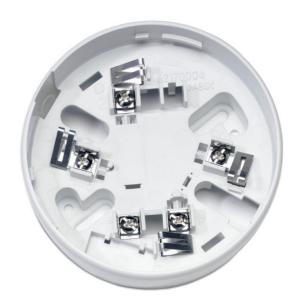

## Universal fire detector base with earth connection

The KZ705 is a 5 contact universal detector base for use with the KL700/Dx300 and KL700A/Dx1500 series detectors from GE-Interlogix. In addition to the normal base and remote indication connectors, the KZ705 also has an additional earth terminal connector to allow for easy terminations of a possible cable screen.