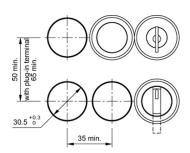

#### **Mounting Details**

## Mounting Mounting hole size

Mounting style

## Front

| Front shape          | round            |    |
|----------------------|------------------|----|
| Front size           | Ø 35             | mm |
| Front bezel material | Aluminium        |    |
| Front bezel colour   | natural anodized |    |
|                      |                  |    |

Ø 30.5

0.015

flush mounting

Other Attributes Weight

kg

mm

## Mounting Details

Series > 04 > Spare Parts > Indicator round, front illumination, flush mounting > Indicator actuator round, front illumination, flush mounting Stand: 14.02.2011