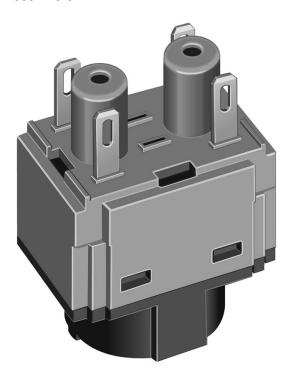

## 61-8755.17 - Switching element for emergency-stop switch, foolproof EN IEC 60947-5-5

Components configured by yourself

61-8755.17 - Switching element for emergency-stop switch, foolproof EN IEC 60947-5-5

## **Component layout**

**Other Attributes** 

Weight 0.008 kg

**Connection Method** 

Terminal Solder (plug 2.8x0.5mm)

Switching element

Switching voltage 250 V AC

Switching current 5 A
Switching system Slow-make
Contacts 2 NC
Contact material Silver