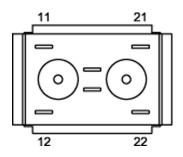

## **Component layout**

**Other Attributes** 

Weight 0.008 kg

**Connection Method** 

Terminal Solder (plug 2.8x0.5mm)

Switching element

Switching voltage 250 V AC

Switching current 5 A
Switching system Slow-make
Contacts 2 NC
Contact material Silver