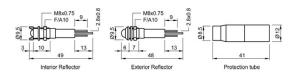

#### **Dimensions**

### Dimensions

Mounting

Mounting hole size Ø 8 mm Mounting style raised mounting

Front

Front shape round

Front size Ø 9.5 mm

Reflector Metal satin-chrome, exterior

**Other Attributes** 

**Function** 

Indicator

with protection tube

Mounting hole: Ø 8 mm +0.2 / 0 mm

Connectors: Brass terminal = anode; brass tinned terminal = cathode

terriiriai = catriode

Stand: 08.02.2011