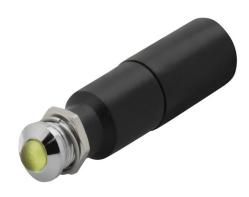

# 17-510432 - Indicator Ø 8 mm, LED 3mm

Components configured by yourself

## 17-510432 - Indicator Ø 8 mm, LED 3mm

Attention: The preview is based on a sample product. This can differ from your current configuration.

### Dimensions

Mounting

Mounting hole size Ø 8 mm Mounting style raised mounting

Front

Front shape round

Front size Ø 9.5 mm

Reflector Metal satin-chrome, exterior

**Other Attributes** 

**Function** 

Indicator

with protection tube

Mounting hole: Ø 8 mm +0.2 / 0 mm

Connectors: Brass terminal = anode; brass tinned terminal = cathode

terriiriai = catriode

Stand: 08.02.2011