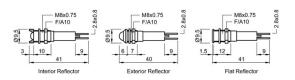

#### **Dimensions**

### Dimensions

Mounting

Mounting hole size Ø 8 mm

Mounting style raised mounting

Front

Front shape round

Front size Ø 9.5 mm

Reflector Metal satin-chrome, exterior