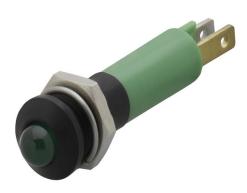

## 17-040350 - Indicator Ø 8 mm, LED 3mm

Attention: The preview is based on a sample product. This can differ from your current configuration.

### Dimensions

Mounting

Mounting hole size Ø 8 mm

Mounting style raised mounting

Front

Front shape round

Front size Ø 9.5 mm

Reflector Metal satin-chrome, exterior

**Other Attributes** 

Weight 0.005 kg Operation current 20 mA

Operating voltage 24 V DC

**IP-Rating** 

Front protection IP 67

Illumination

Colour of light red

**Optics** 

Lumi. intensity 80 mcd

**Function** 

Indicator

Mounting hole: Ø 8 mm +0.2 / 0 mm

Connectors: Brass terminal = anode; brass tinned

terminal = cathode