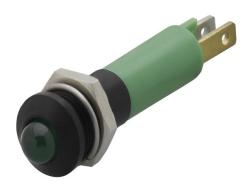

# 17-040351 - Indicator Ø 8 mm, LED 3mm

Components configured by yourself

## 17-040351 - Indicator Ø 8 mm, LED 3mm

Attention: The preview is based on a sample product. This can differ from your current configuration.

### Dimensions

Mounting

Mounting hole size Ø 8 mm

Mounting style raised mounting

Front

Front shape round

Front size Ø 9.5 mm

Reflector Metal satin-chrome, exterior

**Other Attributes** 

Operating voltage 24 V DC

**IP-Rating** 

Front protection IP 67

Illumination

Colour of light green

**Optics** 

Lumi. intensity 32 mcd

**Function** 

Indicator

Mounting hole: Ø 8 mm +0.2 / 0 mm

Connectors: Brass terminal = anode; brass tinned

terminal = cathode

Stand: 08.02.2011