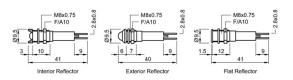

#### **Dimensions**

### Dimensions

Mounting

Mounting hole size Ø 8 mm

Mounting style raised mounting

Front

Front shape round

Front size Ø 9.5 mm

Reflector Metal satin-chrome, exterior