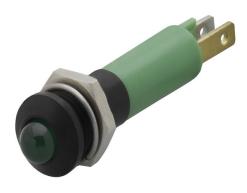

# 17-040352 - Indicator Ø 8 mm, LED 3mm

Components configured by yourself

## 17-040352 - Indicator Ø 8 mm, LED 3mm

Attention: The preview is based on a sample product. This can differ from your current configuration.

### **Dimensions**

Stand: 08.02.2011

Mounting

Mounting hole size Ø8 mm Mounting style raised mounting

Front

Front shape round

Ø 9.5 Front size mm

Reflector Metal satin-chrome, exterior

Lumi. intensity 32 mcd

**Function** 

Indicator

Mounting hole: Ø 8 mm +0.2 / 0 mm

Connectors: Brass terminal = anode; brass tinned

terminal = cathode