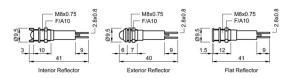

#### **Dimensions**

### **Dimensions**

Stand: 08.02.2011

Mounting

Mounting hole size Ø8 mm Mounting style raised mounting

Front

Front shape round

Ø 9.5 Front size mm

Reflector Metal satin-chrome, exterior