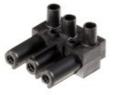

Product data sheet

Item No. 92.031.3258.1

Female connector GST18I3S B1 SW

Device connectors, built-in components, GST18i3, 3 pole, female, screw connection, 250 V, 20 A, colour of coding: black

| Item No.   | 92.031.3258.1 |
|------------|---------------|
| EAN        | 4015573236844 |
| Order Unit | 200 Piece(s)  |