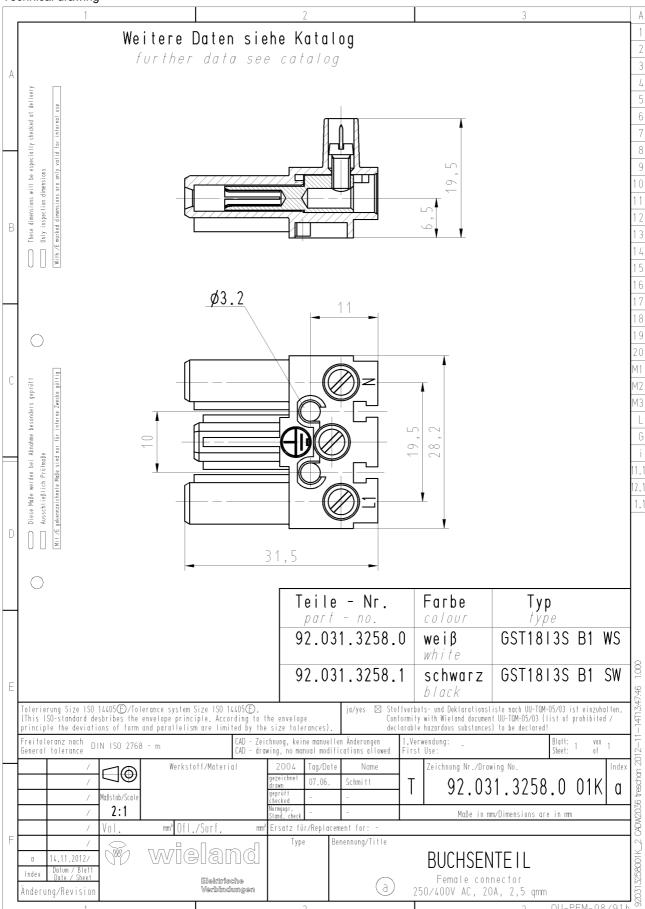

## Technical drawing

## General Rated current 20 A Rated voltage 250 V Pollution degree 2 Mechanical coding Code 1 Rated impulse voltage 4 kV Lockable Yes Color of coding/ contact carrier Black L, N, PE Marking of poles

**Connection Data** 

Model female

| Connection type                             | Screw connection                                            |  |
|---------------------------------------------|-------------------------------------------------------------|--|
| Angle of plug                               | Straight                                                    |  |
| Degree of protection (IP)                   | IP20                                                        |  |
| Remark to type of connection                | Fine stranded wires 4 mm <sup>2</sup> only without ferrules |  |
| Built-in component                          | Built-in component/connector                                |  |
| Material                                    |                                                             |  |
| Housing material                            | Polyamide                                                   |  |
| Halogen free                                | Yes                                                         |  |
| Contact material                            | CuZn                                                        |  |
| Insulation components continous temperature | 100 °C                                                      |  |
|                                             |                                                             |  |

| Length | 31.5 mm |
|--------|---------|
| Width  | 28.2 mm |
| Height | 19.5 mm |