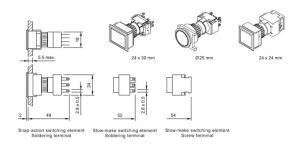

#### Dimensions

Series > 51 > Accessories > Front > Lens plastic, flush mounting > 61-1100.0 - Illuminated pushbutton actuator, flush mounting Stand: 09.02.2011

### **Mounting Details**