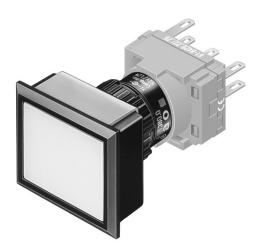

### 61-1100.0 - Illuminated pushbutton actuator, flush mounting

### Components configured by yourself 61-1100.0 - Illuminated pushbutton actuator, flush mounting

Attention: The preview is based on a sample product. This can differ from your current configuration.

Dimensions

kg

Function Illuminated pushbutton