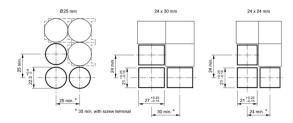

### **Mounting Details**

### **Circuit Diagram**

Series > 51 > Accessories > Front > Lens plastic, flush mounting > 61-1100.0 - Illuminated pushbutton actuator, flush mounting Stand: 09.02.2011