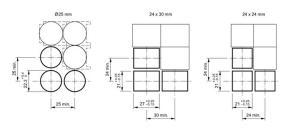

#### **Mounting Details**

#### Mounting

Mounting hole size Ø 22.5 mm Mounting style flush mounting

#### Front

Front bezel material Aluminium Front bezel colour natural anodized Front size Ø 25 mm Front shape round

#### Other Attributes

Internal size Ø 19.7 mm Weight 0.006 kg

Stand: 09.02.2011

# **Mounting Details**