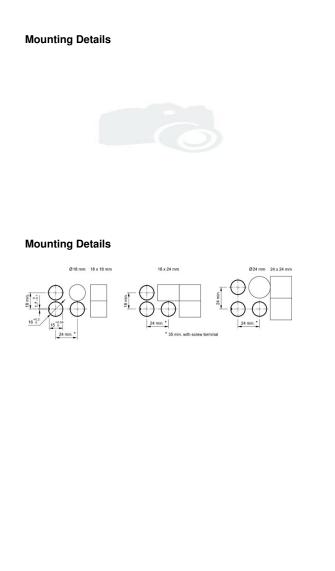

#### Dimensions

#### Dimensions

Series > 61 > Accessories > Front > Lens plastic, raised mounting > 61-1130.0 - Illuminated pushbutton actuator

Stand: 09.02.2011