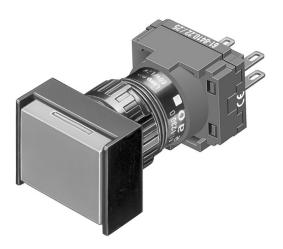

## Components configured by yourself 61-1130.0 - Illuminated pushbutton actuator

Attention: The preview is based on a sample product. This can differ from your current configuration.

| Mounting<br>Mounting hole size<br>Mounting style                   | Ø 16<br>raised mount        | mm<br>ing |
|--------------------------------------------------------------------|-----------------------------|-----------|
| <b>Front</b><br>Front size<br>Front shape                          | 18 x 24<br>rectangular      | m         |
| Other Attributes<br>Weight<br>IP-Rating<br>Front protection        | 0.005<br>IP 65              | kg        |
| Actuator<br>Switching action<br>Housing material<br>Housing colour | Moment.<br>Plastic<br>black |           |

Function Illuminated pushbutton