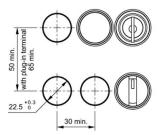

#### **Mounting Details**

Mounting

Front

Front shape round

Front size Ø 29 mm

Other Attributes

Weight 0.05 kg

Marking cap colour white

**IP-Rating** 

Front protection IP 65

**Connection Method** 

Terminal Screw

**Function** 

Indicator

Filament lamp or LED

Hole spacing 31 mm min. by using of blind plug 704.960.4

#### **Mounting Details**