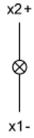

differ from your current configuration.

#### **Dimensions**



#### **Mounting Details**

Mounting

Front

Front shape round

Front size Ø 29 mm

Other Attributes

Weight 0.05 kg

Marking cap colour white

Marking cap optics translucent

Marking cap illumination illuminativ (LED and filament

lamp)

Operating-/Indication part

Lens cap shape flat
Lens cap material Plastic
Lens cap colour red

Lens cap optical effect transparent

**IP-Rating** 

Front protection IP 65

**Connection Method** 

Terminal Screw

**Function** 

Indicator

Filament lamp or LED

Hole spacing 31 mm min. by using of blind plug 704.960.4

eao 🔳

# EAO – Your Expert Partner for **Human Machine Interfaces**

### 704.000.2 - Indicator full face illumination



#### **Mounting Details**







#### **Circuit Diagram**



e a o