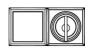

on a sample product. This can differ from your current configuration.

#### **Dimensions**



#### **Mounting Details**

Mounting

Front

Front shape round

Front size Ø 29 mm

Other Attributes

Weight 0.05 kg

Marking cap colour white

Marking cap optics translucent

Marking cap illumination illuminativ (LED and filament

lamp)

Operating-/Indication part

Lens cap shape flat
Lens cap material Plastic
Lens cap colour red

Lens cap optical effect transparent

**IP-Rating** 

Front protection IP 65

**Connection Method** 

Terminal Screw

**Function** 

Indicator

Filament lamp or LED

Hole spacing 31 mm min. by using of blind plug 704.960.4

eao 🔳

# EAO – Your Expert Partner for **Human Machine Interfaces**

### 704.000.2 - Indicator full face illumination



#### **Mounting Details**







#### **Circuit Diagram**



e a o