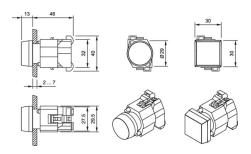

#### **Dimensions**

#### **Mounting Details**

Mounting

Front

Front shape round

Front size Ø 29 mm

Other Attributes

Weight 0.05 kg

Marking cap colour white

Marking cap optics translucent

Marking cap illumination illuminativ (LED and filament

lamp)

Operating-/Indication part

Lens cap shape flat
Lens cap material Plastic
Lens cap colour red

Lens cap optical effect transparent

**IP-Rating** 

Front protection IP 65

**Connection Method** 

Terminal Screw

**Function** 

Indicator

Filament lamp or LED

Hole spacing 31 mm min. by using of blind plug 704.960.4