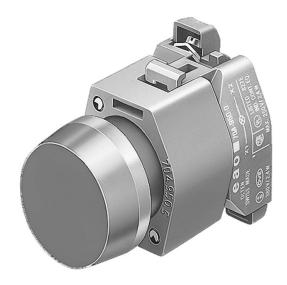

#### 704.000.2 - Indicator full face illumination

Attention: The preview is based on a sample product. This can differ from your current configuration.