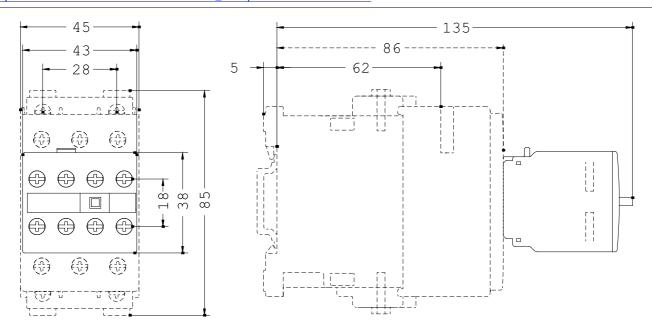

| Inctallation | lmounting/dimonsions: |
|--------------|-----------------------|
|              | mounting/dimensions:  |
|              | gg.                   |

Type of mounting snap-on mounting