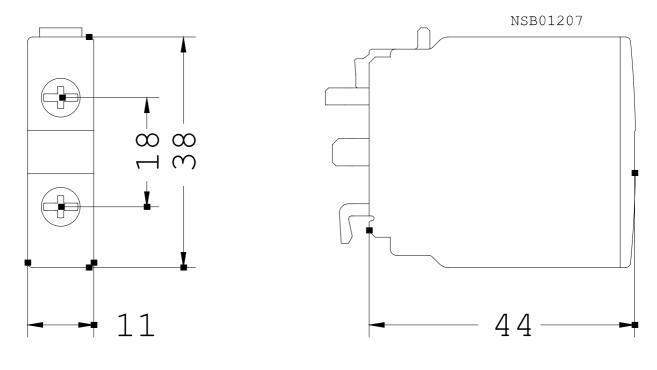

## 3RH1921-1CA01

AUXILIARY SWITCH BLOCK, 1 NC, DIN EN50005, SCREW CONNECTION, FOR CONTACTORS FOR SWITCHING MOTORS, 1-POLE

screw-type terminals

| Auxiliary circuit:                                       |   |                  |  |  |  |
|----------------------------------------------------------|---|------------------|--|--|--|
| Number of NC contacts / for auxiliary contacts           |   |                  |  |  |  |
| instantaneous switching                                  |   | 1                |  |  |  |
| Number of NO contacts / for auxiliary contacts           |   |                  |  |  |  |
| instantaneous switching                                  |   | 0                |  |  |  |
| Operating current / of the auxiliary contacts / at AC-15 |   |                  |  |  |  |
| • at 230 V                                               | А | 6                |  |  |  |
| Installation/mounting/dimensions:                        |   |                  |  |  |  |
| Type of mounting                                         |   | snap-on mounting |  |  |  |
| O                                                        |   |                  |  |  |  |
| Connections:                                             |   |                  |  |  |  |
| Design of the electrical connection                      |   |                  |  |  |  |