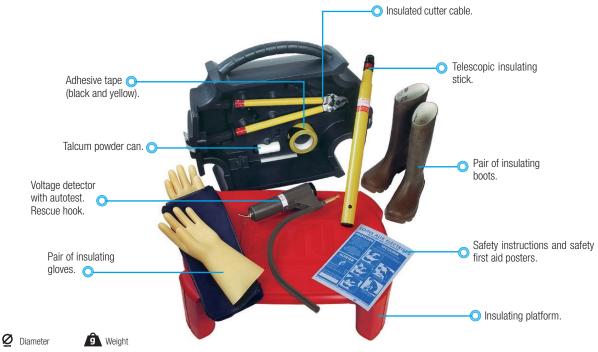

## **Compact carrying KIT**

This compact kit is designed especially to be carried in a vehicle for safety electrical intervention.

Made in two part (of moulded material: PEHD), the case is also on its red part, an insulating platform.

| Reference  | Characteristics with<br>instructions in English | $\sim$ |                 | ĝ      |
|------------|-------------------------------------------------|--------|-----------------|--------|
| CZ-53-R    | With instructions in English                    | 25 kV  | 710 x 570 x 240 | 21 000 |
| CZ-53-MR   | With instructions in English/Arabic             | 25 kV  | 710 x 570 x 240 | 21 000 |
| CZ-53-R/2  | With instructions in English                    | 36 kV  | 710 x 570 x 240 | 21 000 |
| CZ-53-MR/2 | With instructions in English/Arabic             | 36 kV  | 710 x 570 x 240 | 21 000 |