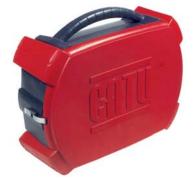

## **Compact carrying KIT**

This compact kit is designed especially to be carried in a vehicle for safety electrical intervention.

Made in two part (of moulded material: PEHD), the case is also on its red part, an insulating platform.