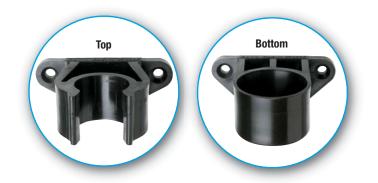

## Extra safety equipment and life saving kits

For sticks and voltage detectors. Plastic.

| Reference | Ø<br>Top                    | Ø<br>Bottom |  |  |
|-----------|-----------------------------|-------------|--|--|
| CI-06-D   | 28-30                       | 36 max.     |  |  |
| CI-08     | 16-20                       | 36 max.     |  |  |
| CI-10-D   | 32-36                       | 58 max.     |  |  |
|           | Delivered with wood screws. |             |  |  |

On stick equipped with a "C" end-fitting.