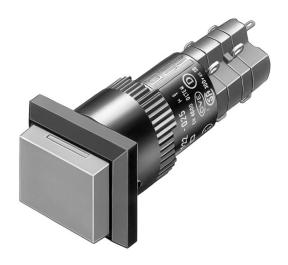

### 01-121.0252 - Illuminated pushbutton actuator

Components configured by yourself

#### 01-121.0252 - Illuminated pushbutton actuator

Attention: The preview is based on a sample product. This can differ from your current configuration.