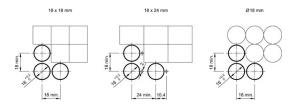

luminated pushbutton actuator



Attention: The preview is based on a sample product. This can differ from your current configuration.

#### **Dimensions**



**Dimensions** 

Mounting

Mounting hole size Ø 16 mm

Mounting style raised mounting

Front

Front size 18 x 24 mm Front shape rectangular

**Other Attributes** 

Weight 0.008 kg

**IP-Rating** 

Front protection IP 40

**Connection Method** 

Terminal Solder

Actuator

Switching action Moment.

Switching element

Switching system
Switching voltage
250 V AC
Contacts
1 NC + 1 NO
Switching current
5 A
Contact material
Gold/Silver

**Function** 

Illuminated pushbutton

e a o

Stand: 07.02.2011

# EAO – Your Expert Partner for **Human Machine Interfaces**

### 01-121.0252 - Illuminated pushbutton actuator



#### **Mounting Details**



eao 🔳