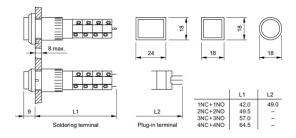

#### **Dimensions**

**Dimensions** 

Mounting

Mounting hole size Ø 16 mm

Mounting style raised mounting

Front

Front size 18 x 24 mm Front shape rectangular

**Other Attributes** 

Weight 0.008 kg

**IP-Rating** 

Front protection IP 40

**Connection Method** 

Terminal Solder

Actuator

Switching action Moment.

Switching element

Switching system
Switching voltage
250 V AC
Contacts
1 NC + 1 NO
Switching current
5 A
Contact material
Gold/Silver

**Function** 

Illuminated pushbutton

e a o

Stand: 07.02.2011